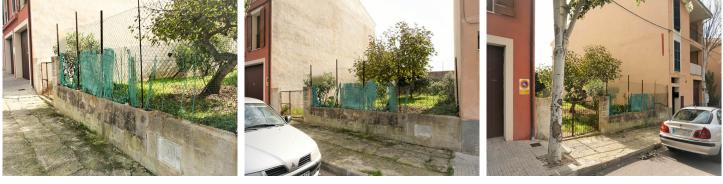

## Price: 94,500€

"Casa

**Ref: ES165963** 

☐ Land
♥ Capdepera
₩ 270m<sup>2</sup> Plot Size

Building plot in Capdepera, located at the entrance of the village, and therefore very well connected to the ring road and 10 minutes walking from the center. The plot is completely closed, is completely flat and has some fruit trees. The buildability is 2 dwellings plus a local with the following parameters: zone 11.43 1 apartment per 100 m2 Minimum surface area 200 m2 Minimum facade 10 ml. Occupation of 70%. Volume on land 6 m3. Volume under ground 2 m3. Maximum height 9 mts. Basement + p. Low + 2 floors. Typology of building, continuous. You can build houses, resta...(Ask for More Details!)

UK +44 333 022 0135

UK +44 333 022 0135

Email: info@1casa.com Web: www.1casa.com

Building plot in Capdepera, located at the entrance of the village, and therefore very well connected to the ring road and 10 minutes walking from the center. The plot is completely closed, is completely flat and has some fruit trees. The buildability is 2 dwellings plus a local with the following parameters: zone 11.43 1 apartment per 100 m2 Minimum surface area 200 m2 Minimum facade 10 ml. Occupation of 70%. Volume on land 6 m3. Volume under ground 2 m3. Maximum height 9 mts. Basement + p. Low + 2 floors. Typology of building, continuous. You can build houses, restaurant, offices, sports, religious and hotel use.