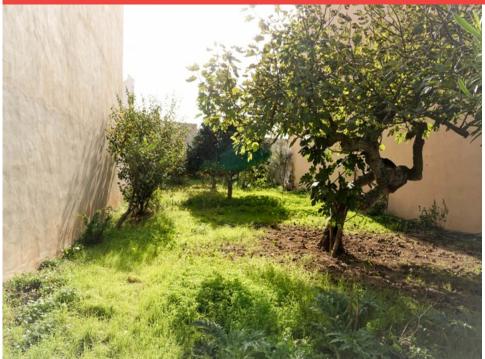

## Price: 94,500€

"Casa

**Ref: ES165963** 

☐ Land
♥ Capdepera
₩ 270m<sup>2</sup> Plot Size

Building plot in Capdepera, located at the entrance of the village, and therefore very well connected to the ring road and 10 minutes walking from the center. The plot is completely closed, is completely flat and has some fruit trees. The buildability is 2 dwellings plus a local with the following parameters: zone 11.43 1 apartment per 100 m2 Minimum surface area 200 m2 Minimum facade 10 ml. Occupation of 70%. Volume on land 6 m3. Volume under ground 2 m3. Maximum height 9 mts. Basement + p. Low + 2 floors. Typology of building, continuous. You can build houses, resta...(Ask for More Details!)

UK +44 333 022 0135

UK +44 333 022 0135

Email: info@1casa.com Web: www.1casa.com

Building plot in Capdepera, located at the entrance of the village, and therefore very well connected to the ring road and 10 minutes walking from the center. The plot is completely closed, is completely flat and has some fruit trees. The buildability is 2 dwellings plus a local with the following parameters: zone 11.43 1 apartment per 100 m2 Minimum surface area 200 m2 Minimum facade 10 ml. Occupation of 70%. Volume on land 6 m3. Volume under ground 2 m3. Maximum height 9 mts. Basement + p. Low + 2 floors. Typology of building, continuous. You can build houses, restaurant, offices, sports, religious and hotel use.