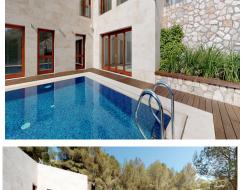

## Price: 4,950,000€

- 🖒 Villa
- 🖗 Capdepera
- 🖴 13
- <del>,≓</del>2
- G65m<sup>2</sup> Build Size
- i 2,500m² Plot Size
- 🐛 Pool: Yes

Brand new luxury villa located in the prestigious Atalaya urbanization of Canyamel, in a luxurious residential development of detached houses, in a unique environment with magnificent landscapes, near the Caves of Arta. The villa, located next to the golf course of Canyamel, is distributed in basement, ground floor and 1st floor. On the main floor, there is an entrance hall, office, 1 single bedroom with bathroom en suite, laundry room, toilet, 1 bathroom with shower, large living room with fireplace and direct exit to a large terrace with mountain views, 2 kitchens, with pantry fully furn...(Ask for More Details!)

## Email: info@1casa.com Web: www.1casa.com

Brand new luxury villa located in the prestigious Atalaya urbanization of Canyamel, in a luxurious residential development of detached houses, in a unique environment with magnificent landscapes, near the Caves of Arta. The villa, located next to the golf course of Canyamel, is distributed in basement, ground floor and 1st floor. On the main floor, there is an entrance hall, office, 1 single bedroom with bathroom en suite, laundry room, toilet, 1 bathroom with shower, large living room with fireplace and direct exit to a large terrace with mountain views, 2 kitchens, with pantry fully furnished and equipped and another open kitchen fully furnished and equipped and a large dining room with direct exit to a terrace. On the 1st floor, there is a distributor for 3 double bedrooms with built in wardrobes and en suite bathrooms, one of the bedrooms also offers a dressing room and covered terrace, a small inner courtyard and a gym area with a large bathroom. On the basement floor, there are 2 double bedrooms with fitted wardrobes and en suite bathroom, 1 storage room and a living room. The 2 bedrooms have direct access to a large garden terrace. The villa is surrounded by a large well kept garden with a large open space used as outdoor parking. The villa is equipped with marble floors, wood carpentry, air conditioning with heat pump, safe, stereo, home automation system and private surveillance.