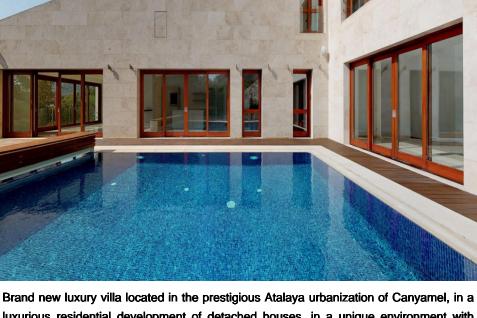

## Price: 4,950,000€

- 🖒 Villa
- 🖗 Capdepera
- 🖴 13
- <del>,≓</del>2
- G65m<sup>2</sup> Build Size
- i 2,500m² Plot Size
- 🐛 Pool: Yes

Brand new luxury villa located in the prestigious Atalaya urbanization of Canyamel, in a luxurious residential development of detached houses, in a unique environment with magnificent landscapes, near the Caves of Arta. The villa, located next to the golf course of Canyamel, is distributed in basement, ground floor and 1st floor. On the main floor, there is an entrance hall, office, 1 single bedroom with bathroom en suite, laundry room, toilet, 1 bathroom with shower, large living room with fireplace and direct exit to a large terrace with mountain views, 2 kitchens, with pantry fully furn...(Ask for More Details!)

## Email: info@1casa.com Web: www.1casa.com

Brand new luxury villa located in the prestigious Atalaya urbanization of Canyamel, in a luxurious residential development of detached houses, in a unique environment with magnificent landscapes, near the Caves of Arta. The villa, located next to the golf course of Canyamel, is distributed in basement, ground floor and 1st floor. On the main floor, there is an entrance hall, office, 1 single bedroom with bathroom en suite, laundry room, toilet, 1 bathroom with shower, large living room with fireplace and direct exit to a large terrace with mountain views, 2 kitchens, with pantry fully furnished and equipped and another open kitchen fully furnished and equipped and a large dining room with direct exit to a terrace. On the 1st floor, there is a distributor for 3 double bedrooms with built in wardrobes and en suite bathrooms, one of the bedrooms also offers a dressing room and covered terrace, a small inner courtyard and a gym area with a large bathroom. On the basement floor, there are 2 double bedrooms with fitted wardrobes and en suite bathroom, 1 storage room and a living room. The 2 bedrooms have direct access to a large garden terrace. The villa is surrounded by a large well kept garden with a large open space used as outdoor parking. The villa is equipped with marble floors, wood carpentry, air conditioning with heat pump, safe, stereo, home automation system and private surveillance.