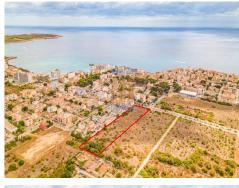

Email: info@1casa.com Web: www.1casa.com

Ref: ES165992 Price: 1,200,000€

1 Land

₩ 6,453m² Plot Size

Plot located at the entrance of S'Illot, on the avenue towards Cala Morlanda, a few meters walking to the cove and the center of S'Illot. The plot, totally flat, is located on one of the main avenues of the commercial area. The plot is sold together with a preliminary plan for the parceling of the land a planning for the construction of 45 houses, both single-family and multi-family, it is also possible to build other types of properties with different uses. In planning, there is a green zone. The price does not include the corresponding taxes of the sale, nor the notary and property r...(Ask for More Details!)

Email: info@1casa.com
Web: www.1casa.com

Email: info@1casa.com Web: www.1casa.com

Plot located at the entrance of S'Illot, on the avenue towards Cala Morlanda, a few meters walking to the cove and the center of S'Illot. The plot, totally flat, is located on one of the main avenues of the commercial area. The plot is sold together with a preliminary plan for the parceling of the land a planning for the construction of 45 houses, both single-family and multi-family, it is also possible to build other types of properties with different uses. In planning, there is a green zone. The price does not include the corresponding taxes of the sale, nor the notary and property registration fees.