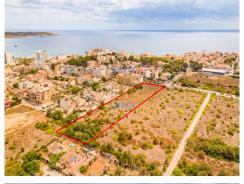

Email: info@1casa.com Web: www.1casa.com

Ref: ES165992 Price: 1,200,000€

1 Land

₩ 6,453m² Plot Size

Plot located at the entrance of S'Illot, on the avenue towards Cala Morlanda, a few meters walking to the cove and the center of S'Illot. The plot, totally flat, is located on one of the main avenues of the commercial area. The plot is sold together with a preliminary plan for the parceling of the land a planning for the construction of 45 houses, both single-family and multi-family, it is also possible to build other types of properties with different uses. In planning, there is a green zone. The price does not include the corresponding taxes of the sale, nor the notary and property r...(Ask for More Details!)

Email: info@1casa.com
Web: www.1casa.com

Email: info@1casa.com Web: www.1casa.com

Plot located at the entrance of S'Illot, on the avenue towards Cala Morlanda, a few meters walking to the cove and the center of S'Illot. The plot, totally flat, is located on one of the main avenues of the commercial area. The plot is sold together with a preliminary plan for the parceling of the land a planning for the construction of 45 houses, both single-family and multi-family, it is also possible to build other types of properties with different uses. In planning, there is a green zone. The price does not include the corresponding taxes of the sale, nor the notary and property registration fees.