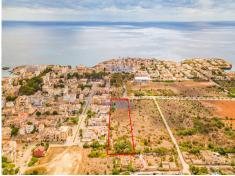

Email: info@1casa.com Web: www.1casa.com

Ref: ES165992 Price: 1,200,000€

1 Land

₩ 6,453m² Plot Size

Plot located at the entrance of S'Illot, on the avenue towards Cala Morlanda, a few meters walking to the cove and the center of S'Illot. The plot, totally flat, is located on one of the main avenues of the commercial area. The plot is sold together with a preliminary plan for the parceling of the land a planning for the construction of 45 houses, both single-family and multi-family, it is also possible to build other types of properties with different uses. In planning, there is a green zone. The price does not include the corresponding taxes of the sale, nor the notary and property r...(Ask for More Details!)

Email: info@1casa.com
Web: www.1casa.com

Email: info@1casa.com Web: www.1casa.com

Plot located at the entrance of S'Illot, on the avenue towards Cala Morlanda, a few meters walking to the cove and the center of S'Illot. The plot, totally flat, is located on one of the main avenues of the commercial area. The plot is sold together with a preliminary plan for the parceling of the land a planning for the construction of 45 houses, both single-family and multi-family, it is also possible to build other types of properties with different uses. In planning, there is a green zone. The price does not include the corresponding taxes of the sale, nor the notary and property registration fees.