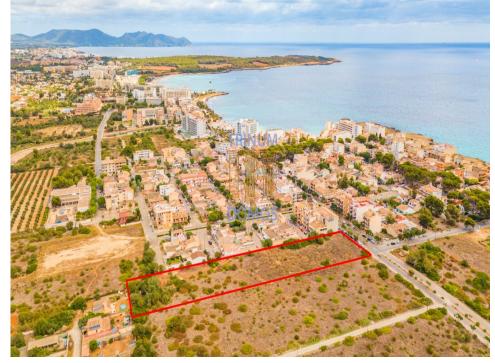

Email: info@1casa.com Web: www.1casa.com

Ref: ES165992 Price: 1,200,000€

1 Land

₩ 6,453m² Plot Size

Plot located at the entrance of S'Illot, on the avenue towards Cala Morlanda, a few meters walking to the cove and the center of S'Illot. The plot, totally flat, is located on one of the main avenues of the commercial area. The plot is sold together with a preliminary plan for the parceling of the land a planning for the construction of 45 houses, both single-family and multi-family, it is also possible to build other types of properties with different uses. In planning, there is a green zone. The price does not include the corresponding taxes of the sale, nor the notary and property r...(Ask for More Details!)

Email: info@1casa.com
Web: www.1casa.com

Email: info@1casa.com Web: www.1casa.com

Plot located at the entrance of S'Illot, on the avenue towards Cala Morlanda, a few meters walking to the cove and the center of S'Illot. The plot, totally flat, is located on one of the main avenues of the commercial area. The plot is sold together with a preliminary plan for the parceling of the land a planning for the construction of 45 houses, both single-family and multi-family, it is also possible to build other types of properties with different uses. In planning, there is a green zone. The price does not include the corresponding taxes of the sale, nor the notary and property registration fees.