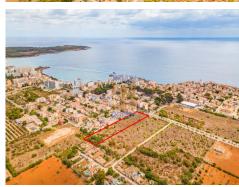

Email: info@1casa.com Web: www.1casa.com

Ref: ES165992 Price: 1,200,000€

1 Land

₩ 6,453m² Plot Size

Plot located at the entrance of S'Illot, on the avenue towards Cala Morlanda, a few meters walking to the cove and the center of S'Illot. The plot, totally flat, is located on one of the main avenues of the commercial area. The plot is sold together with a preliminary plan for the parceling of the land a planning for the construction of 45 houses, both single-family and multi-family, it is also possible to build other types of properties with different uses. In planning, there is a green zone. The price does not include the corresponding taxes of the sale, nor the notary and property r...(Ask for More Details!)

Email: info@1casa.com
Web: www.1casa.com

Email: info@1casa.com Web: www.1casa.com

Plot located at the entrance of S'Illot, on the avenue towards Cala Morlanda, a few meters walking to the cove and the center of S'Illot. The plot, totally flat, is located on one of the main avenues of the commercial area. The plot is sold together with a preliminary plan for the parceling of the land a planning for the construction of 45 houses, both single-family and multi-family, it is also possible to build other types of properties with different uses. In planning, there is a green zone. The price does not include the corresponding taxes of the sale, nor the notary and property registration fees.