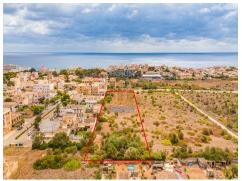

Email: info@1casa.com Web: www.1casa.com

Ref: ES165992 Price: 1,200,000€

1 Land

₩ 6,453m² Plot Size

Plot located at the entrance of S'Illot, on the avenue towards Cala Morlanda, a few meters walking to the cove and the center of S'Illot. The plot, totally flat, is located on one of the main avenues of the commercial area. The plot is sold together with a preliminary plan for the parceling of the land a planning for the construction of 45 houses, both single-family and multi-family, it is also possible to build other types of properties with different uses. In planning, there is a green zone. The price does not include the corresponding taxes of the sale, nor the notary and property r...(Ask for More Details!)

Email: info@1casa.com
Web: www.1casa.com

Email: info@1casa.com Web: www.1casa.com

Plot located at the entrance of S'Illot, on the avenue towards Cala Morlanda, a few meters walking to the cove and the center of S'Illot. The plot, totally flat, is located on one of the main avenues of the commercial area. The plot is sold together with a preliminary plan for the parceling of the land a planning for the construction of 45 houses, both single-family and multi-family, it is also possible to build other types of properties with different uses. In planning, there is a green zone. The price does not include the corresponding taxes of the sale, nor the notary and property registration fees.