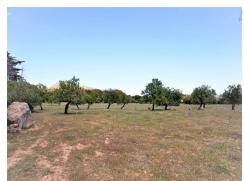

Email: info@1casa.com Web: www.1casa.com

Ref: ES165966 Price: 600,000€

1 Land

Arta

200m<sup>2</sup> Build Size

**∰** 62,299m² Plot Size

Large country house located on the Arta - Cañamel road, less than 1 km from the village of Arta. The farm, is a set of rustic farms of different sizes. The farm, is totally flat and has parts for agriculture and other parts is oak forest. Besides, it has a great variety of native trees of the islands. The property has an old typical sinia of Mallorca, or well of water drilled in the ground, along with an old mill with a big algibe. There is also a large house in a state of ruin. The property has its own electricity with meter and plenty of water. Much of the set of farms are protec...(Ask for More Details!)

Email: info@1casa.com
Web: www.1casa.com

Email: info@1casa.com Web: www.1casa.com

Large country house located on the Arta - Cañamel road, less than 1 km from the village of Arta. The farm, is a set of rustic farms of different sizes. The farm, is totally flat and has parts for agriculture and other parts is oak forest. Besides, it has a great variety of native trees of the islands. The property has an old typical sinia of Mallorca, or well of water drilled in the ground, along with an old mill with a big algibe. There is also a large house in a state of ruin. The property has its own electricity with meter and plenty of water. Much of the set of farms are protected.