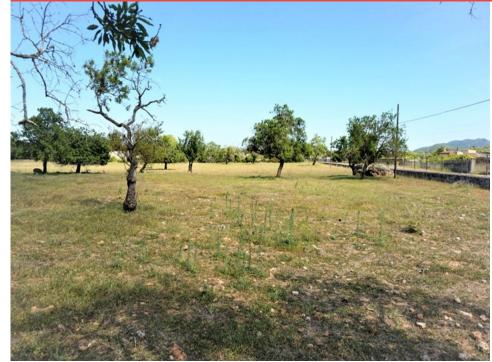

Email: info@1casa.com Web: www.1casa.com

Ref: ES165966 Price: 600,000€

1 Land

Arta

200m<sup>2</sup> Build Size

**∰** 62,299m² Plot Size

Large country house located on the Arta - Cañamel road, less than 1 km from the village of Arta. The farm, is a set of rustic farms of different sizes. The farm, is totally flat and has parts for agriculture and other parts is oak forest. Besides, it has a great variety of native trees of the islands. The property has an old typical sinia of Mallorca, or well of water drilled in the ground, along with an old mill with a big algibe. There is also a large house in a state of ruin. The property has its own electricity with meter and plenty of water. Much of the set of farms are protec...(Ask for More Details!)

Email: info@1casa.com
Web: www.1casa.com

Email: info@1casa.com Web: www.1casa.com

Large country house located on the Arta - Cañamel road, less than 1 km from the village of Arta. The farm, is a set of rustic farms of different sizes. The farm, is totally flat and has parts for agriculture and other parts is oak forest. Besides, it has a great variety of native trees of the islands. The property has an old typical sinia of Mallorca, or well of water drilled in the ground, along with an old mill with a big algibe. There is also a large house in a state of ruin. The property has its own electricity with meter and plenty of water. Much of the set of farms are protected.