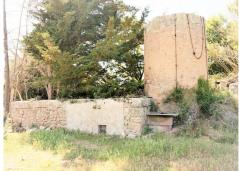

Email: info@1casa.com Web: www.1casa.com

Ref: ES165966 Price: 600,000€

1 Land

Arta

200m<sup>2</sup> Build Size

**∰** 62,299m² Plot Size

Large country house located on the Arta - Cañamel road, less than 1 km from the village of Arta. The farm, is a set of rustic farms of different sizes. The farm, is totally flat and has parts for agriculture and other parts is oak forest. Besides, it has a great variety of native trees of the islands. The property has an old typical sinia of Mallorca, or well of water drilled in the ground, along with an old mill with a big algibe. There is also a large house in a state of ruin. The property has its own electricity with meter and plenty of water. Much of the set of farms are protec...(Ask for More Details!)

Email: info@1casa.com
Web: www.1casa.com

Email: info@1casa.com Web: www.1casa.com

Large country house located on the Arta - Cañamel road, less than 1 km from the village of Arta. The farm, is a set of rustic farms of different sizes. The farm, is totally flat and has parts for agriculture and other parts is oak forest. Besides, it has a great variety of native trees of the islands. The property has an old typical sinia of Mallorca, or well of water drilled in the ground, along with an old mill with a big algibe. There is also a large house in a state of ruin. The property has its own electricity with meter and plenty of water. Much of the set of farms are protected.