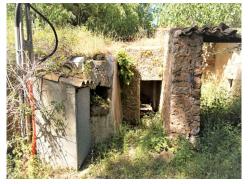

Email: info@1casa.com Web: www.1casa.com

Ref: ES165966 Price: 600,000€

1 Land

Arta

200m<sup>2</sup> Build Size

**∰** 62,299m² Plot Size

Large country house located on the Arta - Cañamel road, less than 1 km from the village of Arta. The farm, is a set of rustic farms of different sizes. The farm, is totally flat and has parts for agriculture and other parts is oak forest. Besides, it has a great variety of native trees of the islands. The property has an old typical sinia of Mallorca, or well of water drilled in the ground, along with an old mill with a big algibe. There is also a large house in a state of ruin. The property has its own electricity with meter and plenty of water. Much of the set of farms are protec...(Ask for More Details!)

Email: info@1casa.com
Web: www.1casa.com

Email: info@1casa.com Web: www.1casa.com

Large country house located on the Arta - Cañamel road, less than 1 km from the village of Arta. The farm, is a set of rustic farms of different sizes. The farm, is totally flat and has parts for agriculture and other parts is oak forest. Besides, it has a great variety of native trees of the islands. The property has an old typical sinia of Mallorca, or well of water drilled in the ground, along with an old mill with a big algibe. There is also a large house in a state of ruin. The property has its own electricity with meter and plenty of water. Much of the set of farms are protected.