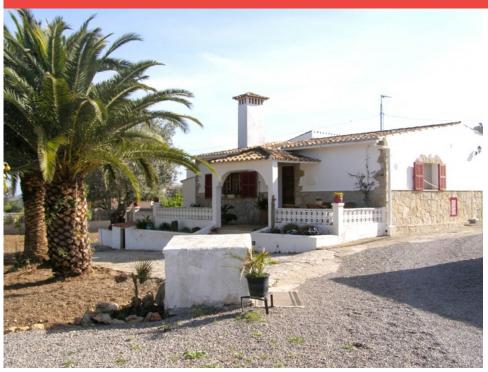

## Price: 892,500€

- 🟠 Land
- Capdepera
- 506m<sup>2</sup> Build Size
- 2,442m<sup>2</sup> Plot Size

Rural property in Capdepera 5 apartment houses. The farm is located in the Capdepera road - Son Servera and therefore very well connected near Capdepera. The property has one main house and 4 other houses of different sizes, all habitable and ready to move into. The property has a pool, garage and garden, apart from growing area with several fruit trees. Ideal for rentals.