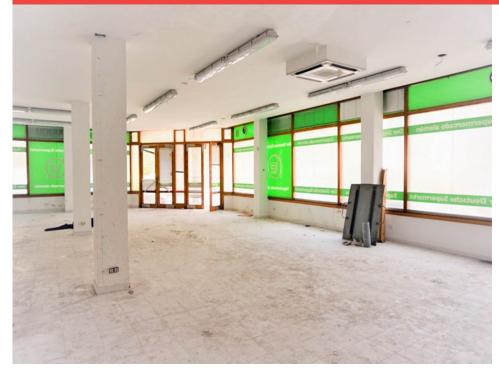

Email: info@1casa.com Web: www.1casa.com

Ref: ES165956 Price: 330,000€

- **≓1**
- 257m<sup>2</sup> Build Size

Large commercial premises located on the ground floor of a multi-family corner building, with access from 2 streets, in the center of Cala Ratjada, only 2 minutes from the promenade, shopping streets of Cala Agulla and Leonor Servera and minutes away Walking towards the Port of Cala Ratjada. The commercial space has been used until recently as a grocery store, has a large open space, along with 1 bathroom, storage, storage and office. It is possible to sell it together with a garage in the basement of the building. Ideal to open any type of business like restaurant, shop, offices, etc.