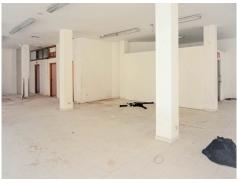

Email: info@1casa.com Web: www.1casa.com

Ref: ES165956 Price: 330,000€

- **≓1**
- 257m<sup>2</sup> Build Size

Large commercial premises located on the ground floor of a multi-family corner building, with access from 2 streets, in the center of Cala Ratjada, only 2 minutes from the promenade, shopping streets of Cala Agulla and Leonor Servera and minutes away Walking towards the Port of Cala Ratjada. The commercial space has been used until recently as a grocery store, has a large open space, along with 1 bathroom, storage, storage and office. It is possible to sell it together with a garage in the basement of the building. Ideal to open any type of business like restaurant, shop, offices, etc.