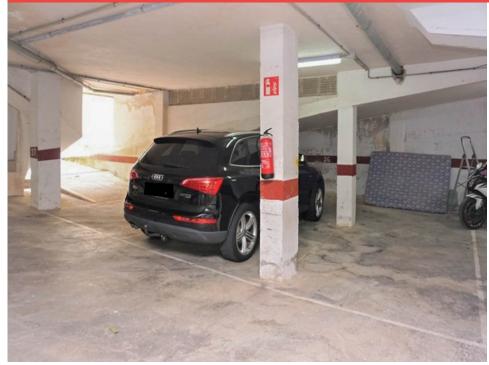

Email: info@1casa.com Web: www.1casa.com

Ref: ES165952 Price: 15,000€

- Parking
- 20m² Plot Size

Parking space for 1 large car, with the possibility of closing a part and use it as a storage room. The parking is located in the basement of a multi-family building with an outdoor access ramp and closed with an automatic door.

Email: info@1casa.com
Web: www.1casa.com

Email: info@1casa.com Web: www.1casa.com

Parking space for 1 large car, with the possibility of closing a part and use it as a storage room. The parking is located in the basement of a multi-family building with an outdoor access ramp and closed with an automatic door.