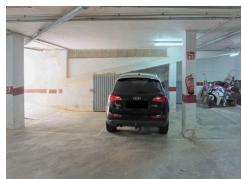

Email: info@1casa.com Web: www.1casa.com

Ref: ES165952 Price: 15,000€

- Parking
- 20m² Plot Size

Parking space for 1 large car, with the possibility of closing a part and use it as a storage room. The parking is located in the basement of a multi-family building with an outdoor access ramp and closed with an automatic door.

Email: info@1casa.com
Web: www.1casa.com

Email: info@1casa.com Web: www.1casa.com

Parking space for 1 large car, with the possibility of closing a part and use it as a storage room. The parking is located in the basement of a multi-family building with an outdoor access ramp and closed with an automatic door.