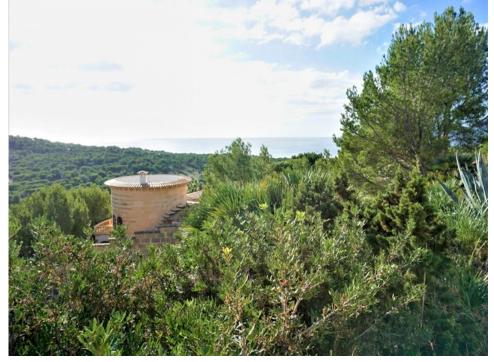

Email: info@1casa.com Web: www.1casa.com

Ref: ES165969 Price: 400,000€

- 1 Land
- Capdepera
- **# 812m<sup>2</sup> Plot Size**

Building plot located in the highest part of the urbanization of Los Pelats, in Cala Ratjada. The land with unevenness, allows a remarkable view to the sea. The plot is semi fenced and maintains some typical vegetation of the Mediterranean coast. The buildability, would allow the construction of a detached villa or 2 pairs totally independent with the following parameters: Solar minimum, 700 m2. Minimum facade 15 ml. Occupation of 30%. Volume on land of 1.8 m3. Volume under ground of 0.6 m3. Maximum height 6 mts (basement, basement + 1 floor). Retranqueo of 4 meters. (isolated ...(Ask for More Details!)

Email: info@1casa.com
Web: www.1casa.com

Email: info@1casa.com Web: www.1casa.com

Building plot located in the highest part of the urbanization of Los Pelats, in Cala Ratjada. The land with unevenness, allows a remarkable view to the sea. The plot is semi fenced and maintains some typical vegetation of the Mediterranean coast. The buildability, would allow the construction of a detached villa or 2 pairs totally independent with the following parameters: Solar minimum, 700 m2. Minimum facade 15 ml. Occupation of 30%. Volume on land of 1.8 m3. Volume under ground of 0.6 m3. Maximum height 6 mts (basement, basement + 1 floor). Retranqueo of 4 meters. (isolated building).