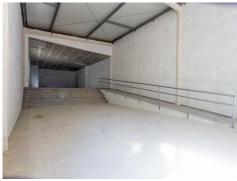

## Ref: ES165958

- **⊗** Son Servera
- **⋥4**
- 3,042m<sup>2</sup> Build Size
- ₩ 5,184m² Plot Size

Large industrial building located on the road Son Servera- Cala Millor. The ship, is separated into 4 large commercial premises, 2 are located on the ground floor, where there is a parking for 67 cars. The premises of the ground floor, measure 370 m2 plus 280 m2 of storage and have a covered porch of 52 m2. On the first floor, there are 2 large commercial premises of 410 and 356 m2 plus a porch for each premises of 335 m2. Apart, there are 2 stores over 80 and 115 m2. Two of the commercial premises are rented. High return as an investment.

Email: info@1casa.com
Web: www.1casa.com

Email: info@1casa.com Web: www.1casa.com

Large industrial building located on the road Son Servera- Cala Millor. The ship, is separated into 4 large commercial premises, 2 are located on the ground floor, where there is a parking for 67 cars. The premises of the ground floor, measure 370 m2 plus 280 m2 of storage and have a covered porch of 52 m2. On the first floor, there are 2 large commercial premises of 410 and 356 m2 plus a porch for each premises of 335 m2. Apart, there are 2 stores over 80 and 115 m2. Two of the commercial premises are rented. High return as an investment.