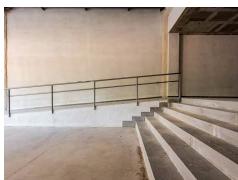

## Ref: ES165958

- **⊗** Son Servera
- **⋥4**
- 3,042m<sup>2</sup> Build Size
- ₩ 5,184m² Plot Size

Large industrial building located on the road Son Servera- Cala Millor. The ship, is separated into 4 large commercial premises, 2 are located on the ground floor, where there is a parking for 67 cars. The premises of the ground floor, measure 370 m2 plus 280 m2 of storage and have a covered porch of 52 m2. On the first floor, there are 2 large commercial premises of 410 and 356 m2 plus a porch for each premises of 335 m2. Apart, there are 2 stores over 80 and 115 m2. Two of the commercial premises are rented. High return as an investment.

Email: info@1casa.com
Web: www.1casa.com

Email: info@1casa.com Web: www.1casa.com

Large industrial building located on the road Son Servera- Cala Millor. The ship, is separated into 4 large commercial premises, 2 are located on the ground floor, where there is a parking for 67 cars. The premises of the ground floor, measure 370 m2 plus 280 m2 of storage and have a covered porch of 52 m2. On the first floor, there are 2 large commercial premises of 410 and 356 m2 plus a porch for each premises of 335 m2. Apart, there are 2 stores over 80 and 115 m2. Two of the commercial premises are rented. High return as an investment.