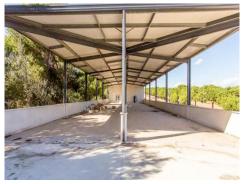

## Ref: ES165958

- **⊗** Son Servera
- **⋥4**
- 3,042m<sup>2</sup> Build Size
- ₩ 5,184m² Plot Size

Large industrial building located on the road Son Servera- Cala Millor. The ship, is separated into 4 large commercial premises, 2 are located on the ground floor, where there is a parking for 67 cars. The premises of the ground floor, measure 370 m2 plus 280 m2 of storage and have a covered porch of 52 m2. On the first floor, there are 2 large commercial premises of 410 and 356 m2 plus a porch for each premises of 335 m2. Apart, there are 2 stores over 80 and 115 m2. Two of the commercial premises are rented. High return as an investment.