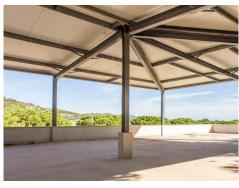

## Ref: ES165958

- **⊗** Son Servera
- **⋥4**
- 3,042m<sup>2</sup> Build Size
- ₩ 5,184m² Plot Size

Large industrial building located on the road Son Servera- Cala Millor. The ship, is separated into 4 large commercial premises, 2 are located on the ground floor, where there is a parking for 67 cars. The premises of the ground floor, measure 370 m2 plus 280 m2 of storage and have a covered porch of 52 m2. On the first floor, there are 2 large commercial premises of 410 and 356 m2 plus a porch for each premises of 335 m2. Apart, there are 2 stores over 80 and 115 m2. Two of the commercial premises are rented. High return as an investment.