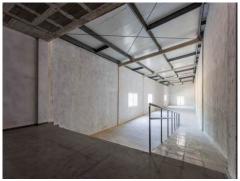

## Ref: ES165958

- **⊗** Son Servera
- **⋥4**
- 3,042m<sup>2</sup> Build Size
- ₩ 5,184m² Plot Size

Large industrial building located on the road Son Servera- Cala Millor. The ship, is separated into 4 large commercial premises, 2 are located on the ground floor, where there is a parking for 67 cars. The premises of the ground floor, measure 370 m2 plus 280 m2 of storage and have a covered porch of 52 m2. On the first floor, there are 2 large commercial premises of 410 and 356 m2 plus a porch for each premises of 335 m2. Apart, there are 2 stores over 80 and 115 m2. Two of the commercial premises are rented. High return as an investment.

Email: info@1casa.com
Web: www.1casa.com

Email: info@1casa.com Web: www.1casa.com

Large industrial building located on the road Son Servera- Cala Millor. The ship, is separated into 4 large commercial premises, 2 are located on the ground floor, where there is a parking for 67 cars. The premises of the ground floor, measure 370 m2 plus 280 m2 of storage and have a covered porch of 52 m2. On the first floor, there are 2 large commercial premises of 410 and 356 m2 plus a porch for each premises of 335 m2. Apart, there are 2 stores over 80 and 115 m2. Two of the commercial premises are rented. High return as an investment.