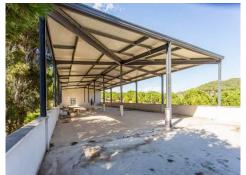

## Ref: ES165958

- **⊗** Son Servera
- **⋥4**
- 3,042m<sup>2</sup> Build Size
- ₩ 5,184m² Plot Size

Large industrial building located on the road Son Servera- Cala Millor. The ship, is separated into 4 large commercial premises, 2 are located on the ground floor, where there is a parking for 67 cars. The premises of the ground floor, measure 370 m2 plus 280 m2 of storage and have a covered porch of 52 m2. On the first floor, there are 2 large commercial premises of 410 and 356 m2 plus a porch for each premises of 335 m2. Apart, there are 2 stores over 80 and 115 m2. Two of the commercial premises are rented. High return as an investment.