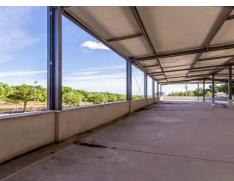

## Ref: ES165958

- **⊗** Son Servera
- **⋥4**
- 3,042m<sup>2</sup> Build Size
- ₩ 5,184m² Plot Size

Large industrial building located on the road Son Servera- Cala Millor. The ship, is separated into 4 large commercial premises, 2 are located on the ground floor, where there is a parking for 67 cars. The premises of the ground floor, measure 370 m2 plus 280 m2 of storage and have a covered porch of 52 m2. On the first floor, there are 2 large commercial premises of 410 and 356 m2 plus a porch for each premises of 335 m2. Apart, there are 2 stores over 80 and 115 m2. Two of the commercial premises are rented. High return as an investment.