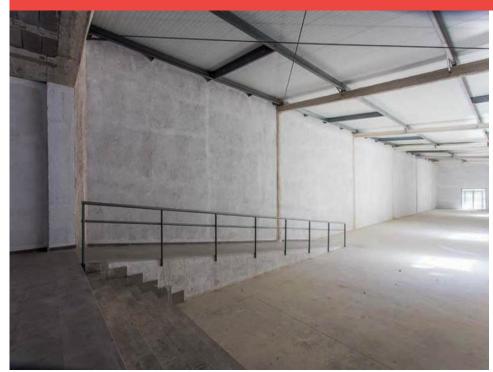

## Ref: ES165958

- **⊗** Son Servera
- **⋥4**
- 3,042m<sup>2</sup> Build Size
- ₩ 5,184m² Plot Size

Large industrial building located on the road Son Servera- Cala Millor. The ship, is separated into 4 large commercial premises, 2 are located on the ground floor, where there is a parking for 67 cars. The premises of the ground floor, measure 370 m2 plus 280 m2 of storage and have a covered porch of 52 m2. On the first floor, there are 2 large commercial premises of 410 and 356 m2 plus a porch for each premises of 335 m2. Apart, there are 2 stores over 80 and 115 m2. Two of the commercial premises are rented. High return as an investment.

Email: info@1casa.com
Web: www.1casa.com

Email: info@1casa.com Web: www.1casa.com

Large industrial building located on the road Son Servera- Cala Millor. The ship, is separated into 4 large commercial premises, 2 are located on the ground floor, where there is a parking for 67 cars. The premises of the ground floor, measure 370 m2 plus 280 m2 of storage and have a covered porch of 52 m2. On the first floor, there are 2 large commercial premises of 410 and 356 m2 plus a porch for each premises of 335 m2. Apart, there are 2 stores over 80 and 115 m2. Two of the commercial premises are rented. High return as an investment.