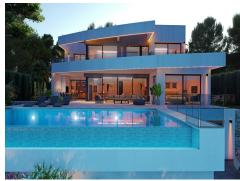

Email: info@1casa.com Web: www.1casa.com

Ref: ES166041 Price: 1,595,000€

↑ Villa

**4** 

370m<sup>2</sup> Build Size

鍋 1,003m<sup>2</sup> Plot Size

This new luxury villa will be built to the best qualities in Moraira. The villa will have views overlooking the sea, and within walking distance of the beautiful beaches and the centre of Moraira. Access to the large plot will be by either two pedestrian or vehicle accesses, one through the communal area of the urbanization. This luxury villa is distributed over three floors. On the ground floor is a large bright living room next to the open kitchen with kitchen island, a guest toilet and a bedroom with bathroom en suite. Outside this floor is the infinity pool, with a large terrace and b...(Ask for More Details!)

Email: info@1casa.com
Web: www.1casa.com

Email: info@1casa.com Web: www.1casa.com

This new luxury villa will be built to the best qualities in Moraira. The villa will have views overlooking the sea, and within walking distance of the beautiful beaches and the centre of Moraira. Access to the large plot will be by either two pedestrian or vehicle accesses, one through the communal area of the urbanization. This luxury villa is distributed over three floors. On the ground floor is a large bright living room next to the open kitchen with kitchen island, a guest toilet and a bedroom with bathroom en suite. Outside this floor is the infinity pool, with a large terrace and barbecue area. Upstairs there are three spacious bedrooms with bathroom en suite. Finally, in the basement there is a double garage and laundry.Building and fitting qualities include Technal carpentry with security glass, full kitchen with Siemens appliances, bathrooms and complete Roca brand taps, LED lighting, aero thermal system for hot water and underfloor heating, air conditioning ducts (hot and cold) throughout the house, solar panels, fitted wardrobes, electric shutters, indoor alarm, pre-installation of outdoor alarm and security cameras. 12 x 4.5m Rectangular pool with overflow system of , barbecue area of 22m2, laundry, finished garden. Automatic access doors. Energy classification A. This project is part of a small development consisting of six modern dwellings with their own parking.