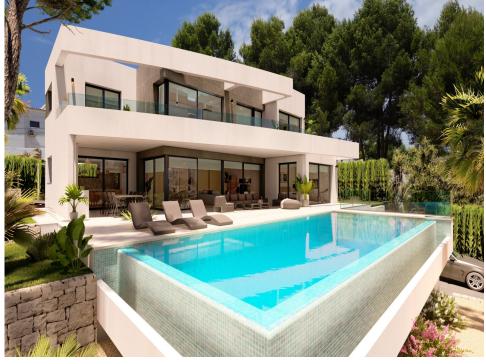

Email: info@1casa.com Web: www.1casa.com

Ref: ES166041 Price: 1,595,000€

↑ Villa

**4** 

370m<sup>2</sup> Build Size

鍋 1,003m<sup>2</sup> Plot Size

This new luxury villa will be built to the best qualities in Moraira. The villa will have views overlooking the sea, and within walking distance of the beautiful beaches and the centre of Moraira. Access to the large plot will be by either two pedestrian or vehicle accesses, one through the communal area of the urbanization. This luxury villa is distributed over three floors. On the ground floor is a large bright living room next to the open kitchen with kitchen island, a guest toilet and a bedroom with bathroom en suite. Outside this floor is the infinity pool, with a large terrace and b...(Ask for More Details!)

Email: info@1casa.com
Web: www.1casa.com

Email: info@1casa.com Web: www.1casa.com

This new luxury villa will be built to the best qualities in Moraira. The villa will have views overlooking the sea, and within walking distance of the beautiful beaches and the centre of Moraira. Access to the large plot will be by either two pedestrian or vehicle accesses, one through the communal area of the urbanization. This luxury villa is distributed over three floors. On the ground floor is a large bright living room next to the open kitchen with kitchen island, a guest toilet and a bedroom with bathroom en suite. Outside this floor is the infinity pool, with a large terrace and barbecue area. Upstairs there are three spacious bedrooms with bathroom en suite. Finally, in the basement there is a double garage and laundry.Building and fitting qualities include Technal carpentry with security glass, full kitchen with Siemens appliances, bathrooms and complete Roca brand taps, LED lighting, aero thermal system for hot water and underfloor heating, air conditioning ducts (hot and cold) throughout the house, solar panels, fitted wardrobes, electric shutters, indoor alarm, pre-installation of outdoor alarm and security cameras. 12 x 4.5m Rectangular pool with overflow system of , barbecue area of 22m2, laundry, finished garden. Automatic access doors. Energy classification A. This project is part of a small development consisting of six modern dwellings with their own parking.