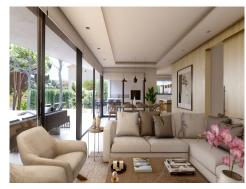

Email: info@1casa.com Web: www.1casa.com

Ref: ES166041 Price: 1,595,000€

↑ Villa

**4** 

370m<sup>2</sup> Build Size

鍋 1,003m<sup>2</sup> Plot Size

This new luxury villa will be built to the best qualities in Moraira. The villa will have views overlooking the sea, and within walking distance of the beautiful beaches and the centre of Moraira. Access to the large plot will be by either two pedestrian or vehicle accesses, one through the communal area of the urbanization. This luxury villa is distributed over three floors. On the ground floor is a large bright living room next to the open kitchen with kitchen island, a guest toilet and a bedroom with bathroom en suite. Outside this floor is the infinity pool, with a large terrace and b...(Ask for More Details!)

Email: info@1casa.com
Web: www.1casa.com

Email: info@1casa.com Web: www.1casa.com

This new luxury villa will be built to the best qualities in Moraira. The villa will have views overlooking the sea, and within walking distance of the beautiful beaches and the centre of Moraira. Access to the large plot will be by either two pedestrian or vehicle accesses, one through the communal area of the urbanization. This luxury villa is distributed over three floors. On the ground floor is a large bright living room next to the open kitchen with kitchen island, a guest toilet and a bedroom with bathroom en suite. Outside this floor is the infinity pool, with a large terrace and barbecue area. Upstairs there are three spacious bedrooms with bathroom en suite. Finally, in the basement there is a double garage and laundry.Building and fitting qualities include Technal carpentry with security glass, full kitchen with Siemens appliances, bathrooms and complete Roca brand taps, LED lighting, aero thermal system for hot water and underfloor heating, air conditioning ducts (hot and cold) throughout the house, solar panels, fitted wardrobes, electric shutters, indoor alarm, pre-installation of outdoor alarm and security cameras. 12 x 4.5m Rectangular pool with overflow system of , barbecue area of 22m2, laundry, finished garden. Automatic access doors. Energy classification A. This project is part of a small development consisting of six modern dwellings with their own parking.