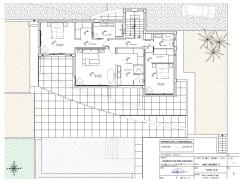

Email: info@1casa.com Web: www.1casa.com

Ref: ES166041 Price: 1,595,000€

↑ Villa

**4** 

370m<sup>2</sup> Build Size

鍋 1,003m<sup>2</sup> Plot Size

This new luxury villa will be built to the best qualities in Moraira. The villa will have views overlooking the sea, and within walking distance of the beautiful beaches and the centre of Moraira. Access to the large plot will be by either two pedestrian or vehicle accesses, one through the communal area of the urbanization. This luxury villa is distributed over three floors. On the ground floor is a large bright living room next to the open kitchen with kitchen island, a guest toilet and a bedroom with bathroom en suite. Outside this floor is the infinity pool, with a large terrace and b...(Ask for More Details!)

Email: info@1casa.com
Web: www.1casa.com

Email: info@1casa.com Web: www.1casa.com

This new luxury villa will be built to the best qualities in Moraira. The villa will have views overlooking the sea, and within walking distance of the beautiful beaches and the centre of Moraira. Access to the large plot will be by either two pedestrian or vehicle accesses, one through the communal area of the urbanization. This luxury villa is distributed over three floors. On the ground floor is a large bright living room next to the open kitchen with kitchen island, a guest toilet and a bedroom with bathroom en suite. Outside this floor is the infinity pool, with a large terrace and barbecue area. Upstairs there are three spacious bedrooms with bathroom en suite. Finally, in the basement there is a double garage and laundry.Building and fitting qualities include Technal carpentry with security glass, full kitchen with Siemens appliances, bathrooms and complete Roca brand taps, LED lighting, aero thermal system for hot water and underfloor heating, air conditioning ducts (hot and cold) throughout the house, solar panels, fitted wardrobes, electric shutters, indoor alarm, pre-installation of outdoor alarm and security cameras. 12 x 4.5m Rectangular pool with overflow system of , barbecue area of 22m2, laundry, finished garden. Automatic access doors. Energy classification A. This project is part of a small development consisting of six modern dwellings with their own parking.