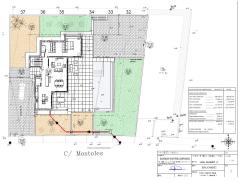

Email: info@1casa.com Web: www.1casa.com

Ref: ES166041 Price: 1,595,000€

↑ Villa

**4** 

370m<sup>2</sup> Build Size

鍋 1,003m<sup>2</sup> Plot Size

This new luxury villa will be built to the best qualities in Moraira. The villa will have views overlooking the sea, and within walking distance of the beautiful beaches and the centre of Moraira. Access to the large plot will be by either two pedestrian or vehicle accesses, one through the communal area of the urbanization. This luxury villa is distributed over three floors. On the ground floor is a large bright living room next to the open kitchen with kitchen island, a guest toilet and a bedroom with bathroom en suite. Outside this floor is the infinity pool, with a large terrace and b...(Ask for More Details!)

Email: info@1casa.com
Web: www.1casa.com

Email: info@1casa.com Web: www.1casa.com

This new luxury villa will be built to the best qualities in Moraira. The villa will have views overlooking the sea, and within walking distance of the beautiful beaches and the centre of Moraira. Access to the large plot will be by either two pedestrian or vehicle accesses, one through the communal area of the urbanization. This luxury villa is distributed over three floors. On the ground floor is a large bright living room next to the open kitchen with kitchen island, a guest toilet and a bedroom with bathroom en suite. Outside this floor is the infinity pool, with a large terrace and barbecue area. Upstairs there are three spacious bedrooms with bathroom en suite. Finally, in the basement there is a double garage and laundry.Building and fitting qualities include Technal carpentry with security glass, full kitchen with Siemens appliances, bathrooms and complete Roca brand taps, LED lighting, aero thermal system for hot water and underfloor heating, air conditioning ducts (hot and cold) throughout the house, solar panels, fitted wardrobes, electric shutters, indoor alarm, pre-installation of outdoor alarm and security cameras. 12 x 4.5m Rectangular pool with overflow system of , barbecue area of 22m2, laundry, finished garden. Automatic access doors. Energy classification A. This project is part of a small development consisting of six modern dwellings with their own parking.