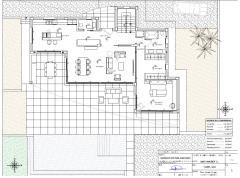

Email: info@1casa.com Web: www.1casa.com

Ref: ES166041 Price: 1,595,000€

↑ Villa

**4** 

370m<sup>2</sup> Build Size

鍋 1,003m<sup>2</sup> Plot Size

This new luxury villa will be built to the best qualities in Moraira. The villa will have views overlooking the sea, and within walking distance of the beautiful beaches and the centre of Moraira. Access to the large plot will be by either two pedestrian or vehicle accesses, one through the communal area of the urbanization. This luxury villa is distributed over three floors. On the ground floor is a large bright living room next to the open kitchen with kitchen island, a guest toilet and a bedroom with bathroom en suite. Outside this floor is the infinity pool, with a large terrace and b...(Ask for More Details!)

Email: info@1casa.com
Web: www.1casa.com

Email: info@1casa.com Web: www.1casa.com

This new luxury villa will be built to the best qualities in Moraira. The villa will have views overlooking the sea, and within walking distance of the beautiful beaches and the centre of Moraira. Access to the large plot will be by either two pedestrian or vehicle accesses, one through the communal area of the urbanization. This luxury villa is distributed over three floors. On the ground floor is a large bright living room next to the open kitchen with kitchen island, a guest toilet and a bedroom with bathroom en suite. Outside this floor is the infinity pool, with a large terrace and barbecue area. Upstairs there are three spacious bedrooms with bathroom en suite. Finally, in the basement there is a double garage and laundry.Building and fitting qualities include Technal carpentry with security glass, full kitchen with Siemens appliances, bathrooms and complete Roca brand taps, LED lighting, aero thermal system for hot water and underfloor heating, air conditioning ducts (hot and cold) throughout the house, solar panels, fitted wardrobes, electric shutters, indoor alarm, pre-installation of outdoor alarm and security cameras. 12 x 4.5m Rectangular pool with overflow system of , barbecue area of 22m2, laundry, finished garden. Automatic access doors. Energy classification A. This project is part of a small development consisting of six modern dwellings with their own parking.