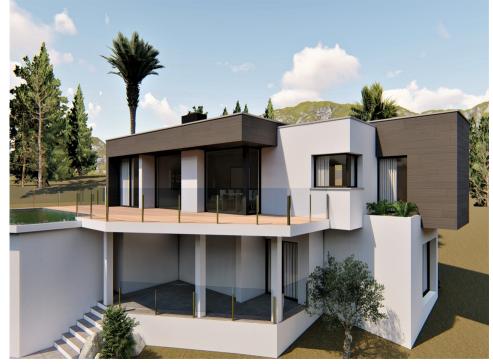

An exclusive villa in Cumbre del Sol. The villa combines confort and design and lovely sea views. It has 3 bedrooms and 2 bathrooms (one en suite), plus 1 bedroom and 1 bathroom on the bottom floor already done. The main bedroom, which takes up a complete wing of the house, with a direct access to the terrace, is made up of the bedroom, a spacious walk-in-closet and an en-suite bathroom. The living-dining room of this house, it's central feature, communicates directly with the porch and the pool's terrace. It also communicates with the kitchen by means of a breakfast bar; this layout allows you t... (Ask for More Details!)

Email: info@1casa.com
Web: www.1casa.com

Email: info@1casa.com Web: www.1casa.com

An exclusive villa in Cumbre del Sol. The villa combines confort and design and lovely sea views. It has 3 bedrooms and 2 bathrooms (one en suite), plus 1 bedroom and 1 bathroom on the bottom floor already done. The main bedroom, which takes up a complete wing of the house, with a direct access to the terrace, is made up of the bedroom, a spacious walk-in-closet and an en-suite bathroom. The living-dining room of this house, it's central feature, communicates directly with the porch and the pool's terrace. It also communicates with the kitchen by means of a breakfast bar; this layout allows you to still be able to enjoy the sea views from the kitchen. The villa is complemented with a barbecue, which has a spacious porch so you can enjoy it all year round, a garage and a storage room. Your new home on the Costa Blanca is this wonderful Villa. Extras included underfloor heating and hot and cold air conditioning. Completion in July 2023 and ready to move into.