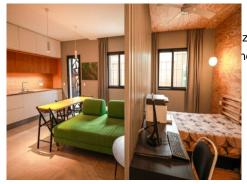

At street level one enters into an inner vestibule which offers floor to ceiling storage cupboards and allows

access to the studio apartment and also to the garage and through to the private garden.

The studio apartment has been designed to create a lovely, bright, modern space ideal for guests, extended

family or older children. It offers an open plan fully equipped galley kitchen, a dining area and a sitting area

and a sleeping area which is screened from the main living room.

The separate bathroom is fully equipped with a shower, wc and washbasin with bespoke vanity unit offering