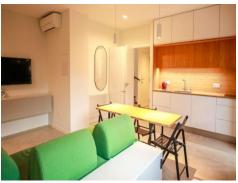

At street level one enters into an inner vestibule which offers floor to ceiling storage cupboards and allows

access to the studio apartment and also to the garage and through to the private garden.

The studio apartment has been designed to create a lovely, bright, modern space ideal for guests, extended

family or older children. It offers an open plan fully equipped galley kitchen, a dining area and a sitting area

and a sleeping area which is screened from the main living room.

The separate bathroom is fully equipped with a shower, wc and washbasin with bespoke vanity unit offering