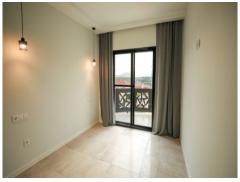

storage space and there is also a washing machine plumbed in.

The principal accommodation of this property is located on the first floor, offering a fabulous 27m2 open plan

kitchen/ living space which enjoys direct access to outdoor space . There is also a master bedroom with

built-in wardrobes and an ensuite bathroom. The fully tiled ensuite offers a walk-in rainforest shower,

bespoke vanity unit, washbasin, wc and heated towel rail. This bedroom also enjoys access to outdoor

space.

A further bedroom and a family bathroom offering a bath tub, rainforest shower and bespoke vanity unit with

additional storage space, completes the main living accommodation.

Email: info@1casa.com Web: www.1casa.com