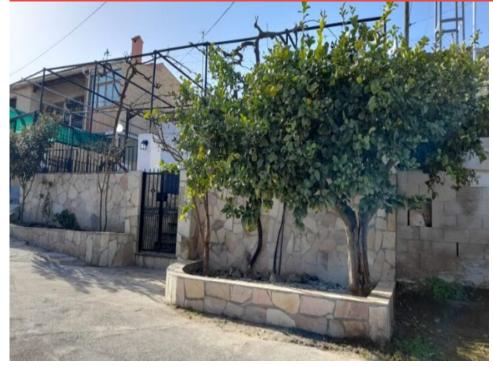

♠ Parking: Yes

\*\*\*UNDER OFFER\*\*\*

This charming property offers a great compromise between town and country living.

The detached house, set within a 1.195m2 plot of land is located within a small group of houses less than 2kms from the centre of Álora pueblo.

## \*\*\*UNDER OFFER\*\*\*

This charming property offers a great compromise between town and country living.

The detached house, set within a 1.195m2 plot of land is located within a small group of houses less than 2kms from the centre of Álora pueblo.

This property enjoys a larger than average garden area which hots a variety of fruit trees, a mature olive grove and a kitchen garden.

The current owners have carried out several refurbishments to the property including installation of double glazed windows, new quality fitted kitchen and bathroom and stone tiling of much of the outdoor areas and extensive landscaping of the garden area and olive grove.