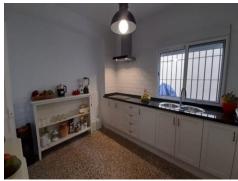

One enters the house through double doors to a welcoming dining hall from which one can access the 3 double bedrooms, a sitting room and a spacious, bright, modern kitchen.

There is a covered patio off the kitchen which grants access to a modern shower room and a large utility room.