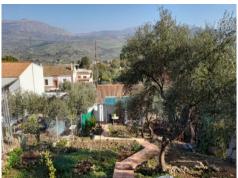

The accommodation is offered all on one level and extends to approx. 80m2.

To the front of the property is an expansive terrace enjoying amazing views across the Andalucian countryside. This terrace is ideal for "al fresco" dining and hosts a lovely mature grape vine offering lots of grapes and lovely soft shade in Summertime but in Winter time, when it sheds its leaves, one can enjoy sunshine throughout the day.

This property enjoys a larger than average garden area which hots a variety of fruit trees, a mature olive grove and a kitchen garden.

The current owners have carried out several refurbishments to the property including installation of double glazed windows, new quality fitted kitchen and bathroom and stone tiling of much of the outdoor areas and extensive landscaping of the garden area and olive grove.