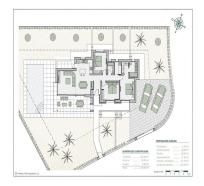

Distributed all in one floor, the design provides a entrance you get access to the hall, with access on the left side to the daily area, where we can find the fully fitted kitchen which includes BALAY brand home appliances: 

Also on this side of the property we find the completely open dining room and living room from where you can directly access the terrace, outside porch and barbecue area.

On the right side we get access to the night area distributed into 3 bedrooms. The master bedroom includes an individual en-suite bathroom as well as a dressing room.

The other two double bedrooms share a bathroom and all 3 bedrooms feature built-in wardrobes with sliding doors which are lined inside and include a luggage compartment, shelves and hanging bar.

On this side of the house there is also а utility room area.