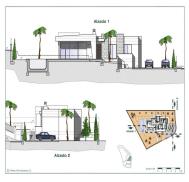

The Fanadix complex is a development in which each villa has been designed and specifically adapted to the plot. With an exclusive design and its own character, it is integrated into their surroundings and designed to enjoy the benign Mediterranean climate.

Distributed all in one floor, the design provides a entrance you get access to the hall, with access on the left side to the daily area, where we can find the fully fitted kitchen which includes BALAY brand home appliances: 