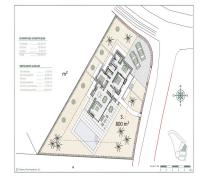

Outside, along with the exterior terrace, we find the pool with a relaxing area to enjoy the sun or a dinner at the barbecue, as well as access to the garden areas. 

 The house is completely fenced and has two access doors, one for pedestrians with electronic door entry and another with remote control for cars. 

 All of the garden surface will be finished with gravel and a will include a geotextile net underneath.

The swimming pool is 31m2 approximately with built-in steps plus subaquatic led spotlights.

Also included is the filter, pump, electrical panel and has mosaic finishing.