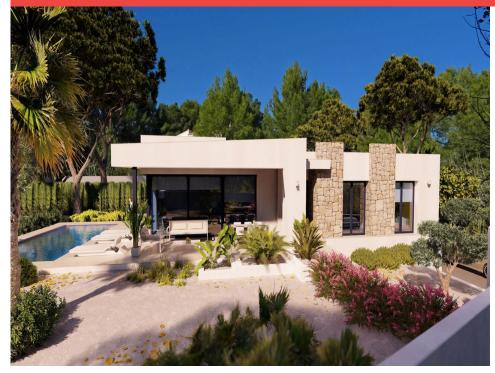

Email: info@1casa.com Web: www.1casa.com

Ref: 1814 Price: 925,000€

↑ Villa

Benissa

**₽3** 

**≓2** 

150m<sup>2</sup> Build Size

**800m²** Plot Size

This new build villa project, with 3 bedrooms and 2 bathrooms, is located at the Residencial Fanadix complex on the Benissa Coast, Costa Blanca North.

lt surrounded by nature and ideally situated very close to the Baladrar, Advocat and Fustera coves and just 10 minutes from Calpe and Moraira.

To create the Heritage Line of villas, the projects have been inspired by the character and charm of the area, using textures and natural elements such as wood or stone from the area to achieve a style in tune with the environment, all the while maintaining traditional arc...(Ask for More Details!)

The Fanadix complex is a development in which each villa has been designed and specifically adapted to the plot. With an exclusive design and its own character, it is integrated into their surroundings and designed to enjoy the benign Mediterranean climate.