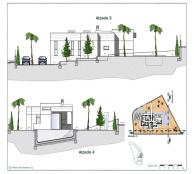

The Fanadix complex is a development in which each villa has been designed and specifically adapted to the plot. With an exclusive design and its own character, it is integrated into their surroundings and designed to enjoy the benign Mediterranean climate.

Distributed all in one floor, the design provides a entrance you get access to the hall, with access on the left side to the daily area, where we can find the fully fitted kitchen which includes BALAY brand home appliances: 