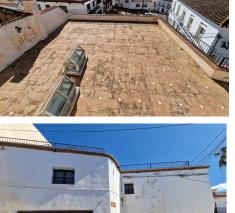

spacious and comprises of 4 very large bedrooms and 3 bathrooms. It is structually sound and ready to put your own stamp on, it just needs second fittings installed i.e kitchen and bathroom fittings. The roof terrace is very big at 120m2 with a reinforced floor, ideal for a jacuzzi and outdoor furniture. The views from this terrace are I...(Ask for More Details!)

## Email: info@1casa.com Web: www.1casa.com

EXCLUSIVE - Cortijo Sevilla is a large corner townhouse in the center of Periana, next door to the old townhall, with all amenities only a short walk away. There is a garage and workshop with an automatic door just off the main street. The house itself is very spacious and comprises of 4 very large bedrooms and 3 bathrooms. It is structually sound and ready to put your own stamp on, it just needs second fittings installed i.e kitchen and bathroom fittings. The roof terrace is very big at 120m2 with a reinforced floor, ideal for a jacuzzi and outdoor furniture. The views from this terrace are large open ones of the village, mountains, lake and sea. This house would suit somebody looking for a large house within walking distance to bars, restaurants and shops.