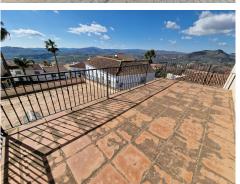

spacious and comprises of 4 very large bedrooms and 3 bathrooms. It is structually sound and ready to put your own stamp on, it just needs second fittings installed i.e kitchen and bathroom fittings. The roof terrace is very big at 120m2 with a reinforced floor, ideal for a jacuzzi and outdoor furniture. The views from this terrace are I...(Ask for More Details!)

## Email: info@1casa.com Web: www.1casa.com

EXCLUSIVE - Cortijo Sevilla is a large corner townhouse in the center of Periana, next door to the old townhall, with all amenities only a short walk away. There is a garage and workshop with an automatic door just off the main street. The house itself is very spacious and comprises of 4 very large bedrooms and 3 bathrooms. It is structually sound and ready to put your own stamp on, it just needs second fittings installed i.e kitchen and bathroom fittings. The roof terrace is very big at 120m2 with a reinforced floor, ideal for a jacuzzi and outdoor furniture. The views from this terrace are large open ones of the village, mountains, lake and sea. This house would suit somebody looking for a large house within walking distance to bars, restaurants and shops.