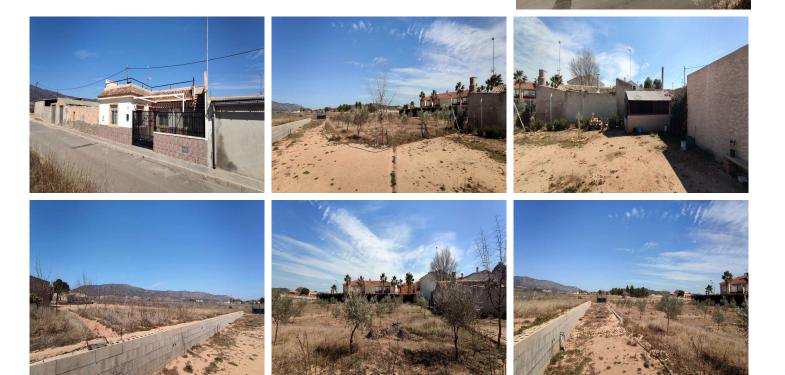

## Price: 155,000€

- Country House
- Ubeda
- **2** 📇
- ≓1
- 114m<sup>2</sup> Build Size
- 🙀 3,300m² Plot Size

antitum the

We are very pleased to bring this very spacious property to the market, with lots of outside space. As you enter the property you are greeted by a lovely open-plan kitchen/dining and living room with a large log burner. Off the dining area along the hall, there are 2 very generous bedrooms and a large bathroom. Outside you have a walled courtyard with a large summer kitchen with a grand BBQ perfect for entertaining guests. Out through the courtyard, you are greeted with a beautiful garden fully fenced with a large outbuilding good for storage or chickens. To the front of the property, you have a ...(Ask for More Details!)

## Ref: ES167102

UK +44 333 022 0135

Email: info@1casa.com Web: www.1casa.com

We are very pleased to bring this very spacious property to the market, with lots of outside space. As you enter the property you are greeted by a lovely open-plan kitchen/dining and living room with a large log burner. Off the dining area along the hall, there are 2 very generous bedrooms and a large bathroom. Outside you have a walled courtyard with a large summer kitchen with a grand BBQ perfect for entertaining guests. Out through the courtyard, you are greeted with a beautiful garden fully fenced with a large outbuilding good for storage or chickens. To the front of the property, you have a further courtyard with stairs leading up to a very spacious solarium with 360-degree views of the village and mountains. This property has been very well maintained by the current owners and is in the beautiful village of Ubeda, just a 10 minutes drive into the thriving town of Pinoso. There is also a bar within walking distance of the property. This is priced to sell, please watch the video to get a fill for the house and land.