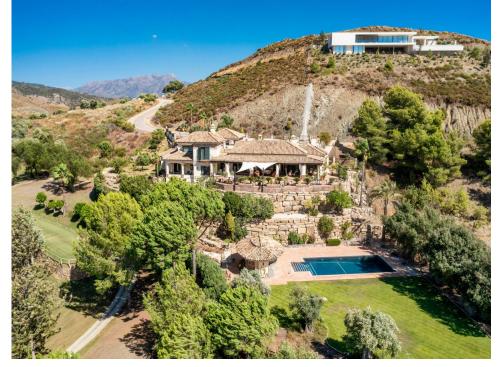

Email: info@1casa.com Web: www.1casa.com

Ref: ES167287 Price: 3,250,000€

- ⟨ Villa
- **Benahavis**
- **4**
- <del>≓</del>4
- 658m<sup>2</sup> Build Size
- # 4,146m2 Plot Size
- Pool: Yes

Traditional Andalusian style villa, located within the Marbella Club Golf Resort. It is South-West facing, opening to stunning, panoramic views of the Mediterranean Sea, la Concha Mountain and golf courses. The area is very quiet, peaceful, and private. Within 15 minutes driving from all amenities, including the beach. The house features a spacious living area with high ceilings and a fireplace, a formal dining room with a fireplace, a fully fitted kitchen with a breakfast island, storge room, laundry room, three spacious en suite bedrooms and a guest toilet. The lower floor houses a wine ce...(Ask for More Details!)

Email: info@1casa.com
Web: www.1casa.com

Email: info@1casa.com Web: www.1casa.com

Traditional Andalusian style villa, located within the Marbella Club Golf Resort. It is South-West facing, opening to stunning, panoramic views of the Mediterranean Sea, la Concha Mountain and golf courses. The area is very quiet, peaceful, and private. Within 15 minutes driving from all amenities, including the beach. The house features a spacious living area with high ceilings and a fireplace, a formal dining room with a fireplace, a fully fitted kitchen with a breakfast island, storge room, laundry room, three spacious en suite bedrooms and a guest toilet. The lower floor houses a wine cellar and has space for potential entertainment areas, like a cinema, gym, games room, sauna or an extra bedroom. Garage space for 3 cars.