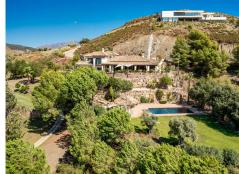

Email: info@1casa.com Web: www.1casa.com

Ref: ES167287 Price: 3,250,000€

- ⟨ Villa
- **Benahavis**
- **4**
- <del>≓</del>4
- 658m<sup>2</sup> Build Size
- # 4,146m2 Plot Size
- Pool: Yes

Traditional Andalusian style villa, located within the Marbella Club Golf Resort. It is South-West facing, opening to stunning, panoramic views of the Mediterranean Sea, la Concha Mountain and golf courses. The area is very quiet, peaceful, and private. Within 15 minutes driving from all amenities, including the beach. The house features a spacious living area with high ceilings and a fireplace, a formal dining room with a fireplace, a fully fitted kitchen with a breakfast island, storge room, laundry room, three spacious en suite bedrooms and a guest toilet. The lower floor houses a wine ce...(Ask for More Details!)

Email: info@1casa.com
Web: www.1casa.com

Email: info@1casa.com Web: www.1casa.com

Traditional Andalusian style villa, located within the Marbella Club Golf Resort. It is South-West facing, opening to stunning, panoramic views of the Mediterranean Sea, la Concha Mountain and golf courses. The area is very quiet, peaceful, and private. Within 15 minutes driving from all amenities, including the beach. The house features a spacious living area with high ceilings and a fireplace, a formal dining room with a fireplace, a fully fitted kitchen with a breakfast island, storge room, laundry room, three spacious en suite bedrooms and a guest toilet. The lower floor houses a wine cellar and has space for potential entertainment areas, like a cinema, gym, games room, sauna or an extra bedroom. Garage space for 3 cars.