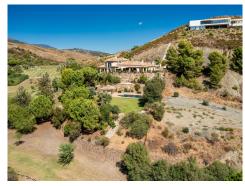

Email: info@1casa.com Web: www.1casa.com

Ref: ES167287 Price: 3,250,000€

- ⟨ Villa
- **Benahavis**
- **4**
- <del>≓</del>4
- 658m<sup>2</sup> Build Size
- # 4,146m2 Plot Size
- Pool: Yes

Traditional Andalusian style villa, located within the Marbella Club Golf Resort. It is South-West facing, opening to stunning, panoramic views of the Mediterranean Sea, la Concha Mountain and golf courses. The area is very quiet, peaceful, and private. Within 15 minutes driving from all amenities, including the beach. The house features a spacious living area with high ceilings and a fireplace, a formal dining room with a fireplace, a fully fitted kitchen with a breakfast island, storge room, laundry room, three spacious en suite bedrooms and a guest toilet. The lower floor houses a wine ce...(Ask for More Details!)

Email: info@1casa.com
Web: www.1casa.com

Email: info@1casa.com Web: www.1casa.com

Traditional Andalusian style villa, located within the Marbella Club Golf Resort. It is South-West facing, opening to stunning, panoramic views of the Mediterranean Sea, la Concha Mountain and golf courses. The area is very quiet, peaceful, and private. Within 15 minutes driving from all amenities, including the beach. The house features a spacious living area with high ceilings and a fireplace, a formal dining room with a fireplace, a fully fitted kitchen with a breakfast island, storge room, laundry room, three spacious en suite bedrooms and a guest toilet. The lower floor houses a wine cellar and has space for potential entertainment areas, like a cinema, gym, games room, sauna or an extra bedroom. Garage space for 3 cars.