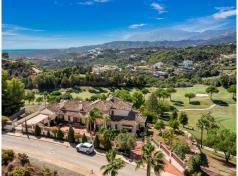

Email: info@1casa.com Web: www.1casa.com

Ref: ES167287 Price: 3,250,000€

- ⟨ Villa
- **Benahavis**
- **4**
- <del>≓</del>4
- 658m<sup>2</sup> Build Size
- # 4,146m2 Plot Size
- Pool: Yes

Traditional Andalusian style villa, located within the Marbella Club Golf Resort. It is South-West facing, opening to stunning, panoramic views of the Mediterranean Sea, la Concha Mountain and golf courses. The area is very quiet, peaceful, and private. Within 15 minutes driving from all amenities, including the beach. The house features a spacious living area with high ceilings and a fireplace, a formal dining room with a fireplace, a fully fitted kitchen with a breakfast island, storge room, laundry room, three spacious en suite bedrooms and a guest toilet. The lower floor houses a wine ce...(Ask for More Details!)

Email: info@1casa.com
Web: www.1casa.com

Email: info@1casa.com Web: www.1casa.com

Traditional Andalusian style villa, located within the Marbella Club Golf Resort. It is South-West facing, opening to stunning, panoramic views of the Mediterranean Sea, la Concha Mountain and golf courses. The area is very quiet, peaceful, and private. Within 15 minutes driving from all amenities, including the beach. The house features a spacious living area with high ceilings and a fireplace, a formal dining room with a fireplace, a fully fitted kitchen with a breakfast island, storge room, laundry room, three spacious en suite bedrooms and a guest toilet. The lower floor houses a wine cellar and has space for potential entertainment areas, like a cinema, gym, games room, sauna or an extra bedroom. Garage space for 3 cars.