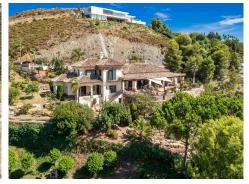

Email: info@1casa.com Web: www.1casa.com

Ref: ES167287 Price: 3,250,000€

- ⟨ Villa
- **Benahavis**
- **4**
- <del>≓</del>4
- 658m<sup>2</sup> Build Size
- # 4,146m2 Plot Size
- Pool: Yes

Traditional Andalusian style villa, located within the Marbella Club Golf Resort. It is South-West facing, opening to stunning, panoramic views of the Mediterranean Sea, la Concha Mountain and golf courses. The area is very quiet, peaceful, and private. Within 15 minutes driving from all amenities, including the beach. The house features a spacious living area with high ceilings and a fireplace, a formal dining room with a fireplace, a fully fitted kitchen with a breakfast island, storge room, laundry room, three spacious en suite bedrooms and a guest toilet. The lower floor houses a wine ce...(Ask for More Details!)

Email: info@1casa.com
Web: www.1casa.com

Email: info@1casa.com Web: www.1casa.com

Traditional Andalusian style villa, located within the Marbella Club Golf Resort. It is South-West facing, opening to stunning, panoramic views of the Mediterranean Sea, la Concha Mountain and golf courses. The area is very quiet, peaceful, and private. Within 15 minutes driving from all amenities, including the beach. The house features a spacious living area with high ceilings and a fireplace, a formal dining room with a fireplace, a fully fitted kitchen with a breakfast island, storge room, laundry room, three spacious en suite bedrooms and a guest toilet. The lower floor houses a wine cellar and has space for potential entertainment areas, like a cinema, gym, games room, sauna or an extra bedroom. Garage space for 3 cars.