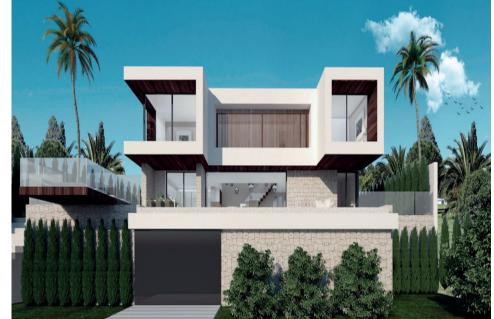

## Price: 1,150,000€

Located in 'Lomas de Mijas', a charming and peaceful residential area, this villa is very close to downtown Mijas, a typical Andalusian village full of cultural heritage. The architectural project distributes open and well-connected areas, including three spacious bedrooms, each with its respective bathroom, inspired by a modern and stylish design. Outdoors, a sumptuous Infinity pool turns this villa into an object of desire for all those who love the sun, nature, the environment and the Mediterranean lifestyle. It is an off-plan project where the client interested will have to buy th...(Ask for More Details!)

Located in 'Lomas de Mijas', a charming and peaceful residential area, this villa is very close to downtown Mijas, a typical Andalusian village full of cultural heritage. The architectural project distributes open and well-connected areas, including three spacious bedrooms, each with its respective bathroom, inspired by a modern and stylish design. Outdoors, a sumptuous Infinity pool turns this villa into an object of desire for all those who love the sun, nature, the environment and the Mediterranean lifestyle. It is an off-plan project where the client interested will have to buy the plot first and then sign a turnkey contract. Price: 1.150.000  $\in$  1. RESERVE HOUSING: 8.000  $\in$  2. PURCHASE OF THE PLOT: 268.000  $\in$  3. SIGNING CONTRACT: 156.500  $\in$  4. COMPLETION OF HOUSING FOUNDATION WORK: 156.500  $\in$  5. COMPLETION OF HOUSING STRUCTURE WORK: 156.500  $\in$  6. COMPLETION OF ENCLOSURE HOUSING AND INTERIOR WALLS: 230.000  $\notin$  7. ARCHITECT CERTIFICATION THAT 80% OF WORK/CONSTRUCTION IS COMPLETED: 140.000  $\notin$  8. OBTAINING CERTIFICATE OF FINAL ARCHITECT WORK: 34.500  $\notin$