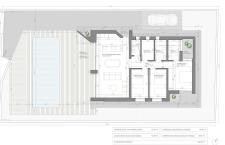

## Price: 359,000€

- 🗥 Villa
- Aspe
- **3**
- **⊒2**
- 141m<sup>2</sup> Build Size
- Hara 420m<sup>2</sup> Plot Size
- K Pool: Yes

## NEW BUILD MODERN VILLA IN ASPE

New Build modern and innovative design villa in La Romana, Aspe.

Villa with 3 bedrooms, 2 bathroom open plan kitchen with living room, terrace, private garden with the pool and parking space.