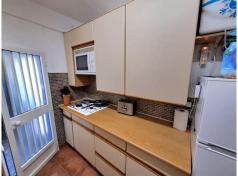

Ready to move into it has a lovely front covered courtyard with parking and side and front access into the house. On the ground floor is a good size living room with dining table and log burner then off it is a fully fitted kitchen and to the rear of it is a utility area then a shower room. The ground floor also hosts a good size double bedroom then stairs lead up to the first floor. There is a good size family lounge with a second log burner and access to a second double bedroom with a ...(Ask for More Details!)

Email: info@1casa.com
Web: www.1casa.com

Email: info@1casa.com Web: www.1casa.com

NESTLED IN A QUIET CORNER IN THE LOVELY LARGE VILLAGE OF BOBADILLA JAEN THIS IS A PERFECT HOLIDAY HIDEAWAY.

Ready to move into it has a lovely front covered courtyard with parking and side and front access into the house. On the ground floor is a good size living room with dining table and log burner then off it is a fully fitted kitchen and to the rear of it is a utility area then a shower room. The ground floor also hosts a good size double bedroom then stairs lead up to the first floor. There is a good size family lounge with a second log burner and access to a second double bedroom with a door leading out to a large L shaped raised terrace. There are stunning views across the olive groves and in this area there are seating areas, BBQ and access to a large brick shed which is fitted with first hase water and electricity so could be converted into additional accommodation. There is a rear door which leads to a little garden area ideal for growing fruit and vegetables.