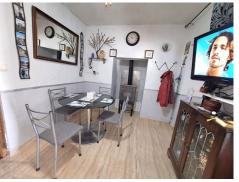

Ready to move into it has a lovely front covered courtyard with parking and side and front access into the house. On the ground floor is a good size living room with dining table and log burner then off it is a fully fitted kitchen and to the rear of it is a utility area then a shower room. The ground floor also hosts a good size double bedroom then stairs lead up to the first floor. There is a good size family lounge with a second log burner and access to a second double bedroom with a ...(Ask for More Details!)

Email: info@1casa.com
Web: www.1casa.com

Email: info@1casa.com Web: www.1casa.com

NESTLED IN A QUIET CORNER IN THE LOVELY LARGE VILLAGE OF BOBADILLA JAEN THIS IS A PERFECT HOLIDAY HIDEAWAY.

Ready to move into it has a lovely front covered courtyard with parking and side and front access into the house. On the ground floor is a good size living room with dining table and log burner then off it is a fully fitted kitchen and to the rear of it is a utility area then a shower room. The ground floor also hosts a good size double bedroom then stairs lead up to the first floor. There is a good size family lounge with a second log burner and access to a second double bedroom with a door leading out to a large L shaped raised terrace. There are stunning views across the olive groves and in this area there are seating areas, BBQ and access to a large brick shed which is fitted with first hase water and electricity so could be converted into additional accommodation. There is a rear door which leads to a little garden area ideal for growing fruit and vegetables.