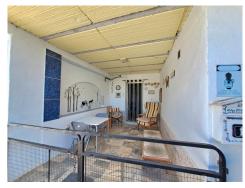

Ready to move into it has a lovely front covered courtyard with parking and side and front access into the house. On the ground floor is a good size living room with dining table and log burner then off it is a fully fitted kitchen and to the rear of it is a utility area then a shower room. The ground floor also hosts a good size double bedroom then stairs lead up to the first floor. There is a good size family lounge with a second log burner and access to a second double bedroom with a ...(Ask for More Details!)

Email: info@1casa.com
Web: www.1casa.com

Email: info@1casa.com Web: www.1casa.com

NESTLED IN A QUIET CORNER IN THE LOVELY LARGE VILLAGE OF BOBADILLA JAEN THIS IS A PERFECT HOLIDAY HIDEAWAY.

Ready to move into it has a lovely front covered courtyard with parking and side and front access into the house. On the ground floor is a good size living room with dining table and log burner then off it is a fully fitted kitchen and to the rear of it is a utility area then a shower room. The ground floor also hosts a good size double bedroom then stairs lead up to the first floor. There is a good size family lounge with a second log burner and access to a second double bedroom with a door leading out to a large L shaped raised terrace. There are stunning views across the olive groves and in this area there are seating areas, BBQ and access to a large brick shed which is fitted with first hase water and electricity so could be converted into additional accommodation. There is a rear door which leads to a little garden area ideal for growing fruit and vegetables.