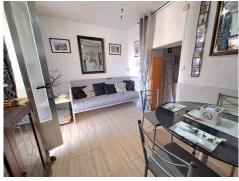

Ready to move into it has a lovely front covered courtyard with parking and side and front access into the house. On the ground floor is a good size living room with dining table and log burner then off it is a fully fitted kitchen and to the rear of it is a utility area then a shower room. The ground floor also hosts a good size double bedroom then stairs lead up to the first floor. There is a good size family lounge with a second log burner and access to a second double bedroom with a ...(Ask for More Details!)

Email: info@1casa.com
Web: www.1casa.com

Email: info@1casa.com Web: www.1casa.com

NESTLED IN A QUIET CORNER IN THE LOVELY LARGE VILLAGE OF BOBADILLA JAEN THIS IS A PERFECT HOLIDAY HIDEAWAY.

Ready to move into it has a lovely front covered courtyard with parking and side and front access into the house. On the ground floor is a good size living room with dining table and log burner then off it is a fully fitted kitchen and to the rear of it is a utility area then a shower room. The ground floor also hosts a good size double bedroom then stairs lead up to the first floor. There is a good size family lounge with a second log burner and access to a second double bedroom with a door leading out to a large L shaped raised terrace. There are stunning views across the olive groves and in this area there are seating areas, BBQ and access to a large brick shed which is fitted with first hase water and electricity so could be converted into additional accommodation. There is a rear door which leads to a little garden area ideal for growing fruit and vegetables.