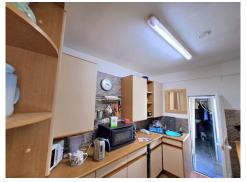

Ready to move into it has a lovely front covered courtyard with parking and side and front access into the house. On the ground floor is a good size living room with dining table and log burner then off it is a fully fitted kitchen and to the rear of it is a utility area then a shower room. The ground floor also hosts a good size double bedroom then stairs lead up to the first floor. There is a good size family lounge with a second log burner and access to a second double bedroom with a ...(Ask for More Details!)

Email: info@1casa.com
Web: www.1casa.com

Email: info@1casa.com Web: www.1casa.com

NESTLED IN A QUIET CORNER IN THE LOVELY LARGE VILLAGE OF BOBADILLA JAEN THIS IS A PERFECT HOLIDAY HIDEAWAY.

Ready to move into it has a lovely front covered courtyard with parking and side and front access into the house. On the ground floor is a good size living room with dining table and log burner then off it is a fully fitted kitchen and to the rear of it is a utility area then a shower room. The ground floor also hosts a good size double bedroom then stairs lead up to the first floor. There is a good size family lounge with a second log burner and access to a second double bedroom with a door leading out to a large L shaped raised terrace. There are stunning views across the olive groves and in this area there are seating areas, BBQ and access to a large brick shed which is fitted with first hase water and electricity so could be converted into additional accommodation. There is a rear door which leads to a little garden area ideal for growing fruit and vegetables.