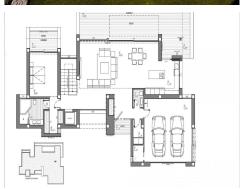

## Email: info@1casa.com Web: www.1casa.com

The Residential Jazmines area of Cumbre del sol offers luxury property with modern architecture and built to the highest standards. The area boasts impressive sea views and all the properties also enjoy all the services available within this established urbanization, which has a shopping area with supermarket, hairdresser, chemist, bars and restaurants, the international school Lady Elizabeth School and a extensive range of outdoor sports options with tennis and paddle courts, hiking trails, horse-riding school, not forgetting the Moraig beach with its beach bars and the Cala Llebeig and Cala Los Tiestos coves, of great beauty and charm. This modern villa has three bedrooms with en-suite bathrooms, the master bedroom being a private space to relax facing the sea either in your hot tub or on your private terrace. The dining and living room is spacious and bright, with access directly to the terrace with large floor-to-ceiling windows, which you can open fully to extend the dining room to the terrace, with incredible sea views. The amenities in this villa reflect its quality and equipment: elevator, garage for two vehicles, TV room, home automation, laundry, floor heating throughout the house, infinity pool and large garden areas. A fabulous place to live all year around enjoying the Mediterranean climate and the wonderful sea views in Residential Resort Cumbre del Sol.