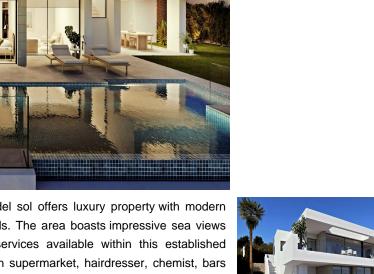

## Price: 2,865,000€

- 🗥 Villa
- Benitachell
- **3**
- <del>, \_ 5</del>
- 693m<sup>2</sup> Build Size
- 1,158m<sup>2</sup> Plot Size
- K Pool: Yes

The Residential Jazmines area of Cumbre del sol offers luxury property with modern architecture and built to the highest standards. The area boasts impressive sea views and all the properties also enjoy all the services available within this established urbanization, which has a shopping area with supermarket, hairdresser, chemist, bars and restaurants, the international school Lady Elizabeth School and a extensive range of outdoor sports options with tennis and paddle courts, hiking trails, horse-riding school, not forgetting the Moraig beach with its beach bars and the Cala Llebeig and Cala...(Ask for More Details!)