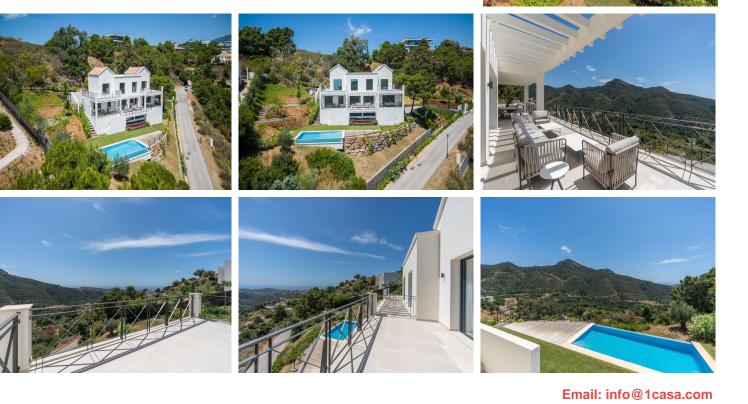

## Price: 2,450,000€

Web: www.1casa.com

UK +44 333 022 0135

- 🗥 Villa
- Benahavis
- 🖴 4
- **⊒**4
- 556m<sup>2</sup> Build Size
- 2,430m<sup>2</sup> Plot Size
- K Pool: Yes

Monte Mayor offers an exclusive gated community with 24 hour security in a beautiful natural setting with beautiful surroundings and stunning sea views. Just a 15 minute drive from the beach, popular resorts such as Puerto Banús and Marbella are easily accessible. Monte Mayor is spread over 330 acres of low-density homes where homeowners can enjoy the space and privacy they love and deserve. This modern Andalusian villa has a beautiful entrance hall leading to the main entrance and garage on the ground floor. Upon entering the house, you immediately notice the perfect execution of space and...(Ask for More Details!)

## UK +44 333 022 0135

Email: info@1casa.com Web: www.1casa.com

Monte Mayor offers an exclusive gated community with 24 hour security in a beautiful natural setting with beautiful surroundings and stunning sea views. Just a 15 minute drive from the beach, popular resorts such as Puerto Banús and Marbella are easily accessible. Monte Mayor is spread over 330 acres of low-density homes where homeowners can enjoy the space and privacy they love and deserve. This modern Andalusian villa has a beautiful entrance hall leading to the main entrance and garage on the ground floor. Upon entering the house, you immediately notice the perfect execution of space and structure. The open plan layout of the accommodation includes double height ceilings, two lounges, a dining area, a modern and efficient Italian kitchen with German appliances, an office area and a stylish staircase. Future elevators had to be installed first. The living and dining room features large sliding windows that open onto a large partially covered terrace with breathtaking mountain and ocean views. The indoor living area also has a fireplace. The master bedroom is completely private with a walk-in closet, en-suite, walk-in shower, separate bathroom, double vanity and separate toilet. Large windows lead to a covered balcony with spectacular views. There is also a guest dressing room and utility/laundry room on this level. Upstairs there are 3 guest bedrooms with full en-suite bathrooms. Two rooms have their own spacious terraces, ideal for sunbathing. All rooms have large windows and a wardrobe. Living rooms and bedrooms have underfloor heating and individually controlled air conditioning for the colder days. This makes the house ideal for permanent residence and a luxury holiday home. From the ground floor balcony you have two steps leading down to the garden level pool with unparalleled panoramic views. Downstairs is the basement with a 4 car garage, future laundry room and a large utility room with heating and cooling equipment, water tanks and pool equipment. The oversized garage is flooded with light and can be divided in the future as a TV/cinema room, gym, loft bedroom or apartment with direct pool access. In this case, there will be enough space for 2-3 cars. In the garden you will find a large infinity pool and a coveted patio. The large estate of 2,650 m2 is very private, with lawns and fully landscaped areas with various plantings. The garden also has an automatic irrigation system.