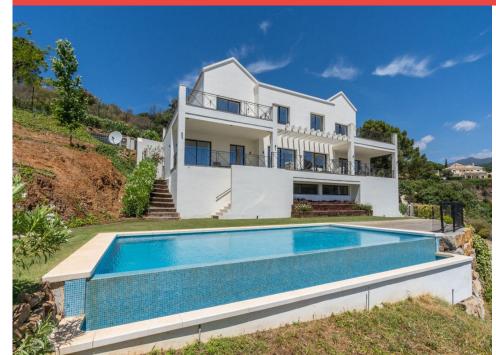

## Price: 2,450,000€

Web: www.1casa.com

UK +44 333 022 0135

- 🗥 Villa
- Benahavis
- 🖴 4
- **⊒**4
- 556m<sup>2</sup> Build Size
- 2,430m<sup>2</sup> Plot Size
- K Pool: Yes

Monte Mayor offers an exclusive gated community with 24 hour security in a beautiful natural setting with beautiful surroundings and stunning sea views. Just a 15 minute drive from the beach, popular resorts such as Puerto Banús and Marbella are easily accessible. Monte Mayor is spread over 330 acres of low-density homes where homeowners can enjoy the space and privacy they love and deserve. This modern Andalusian villa has a beautiful entrance hall leading to the main entrance and garage on the ground floor. Upon entering the house, you immediately notice the perfect execution of space and...(Ask for More Details!)

## UK +44 333 022 0135

Email: info@1casa.com Web: www.1casa.com

Monte Mayor offers an exclusive gated community with 24 hour security in a beautiful natural setting with beautiful surroundings and stunning sea views. Just a 15 minute drive from the beach, popular resorts such as Puerto Banús and Marbella are easily accessible. Monte Mayor is spread over 330 acres of low-density homes where homeowners can enjoy the space and privacy they love and deserve. This modern Andalusian villa has a beautiful entrance hall leading to the main entrance and garage on the ground floor. Upon entering the house, you immediately notice the perfect execution of space and structure. The open plan layout of the accommodation includes double height ceilings, two lounges, a dining area, a modern and efficient Italian kitchen with German appliances, an office area and a stylish staircase. Future elevators had to be installed first. The living and dining room features large sliding windows that open onto a large partially covered terrace with breathtaking mountain and ocean views. The indoor living area also has a fireplace. The master bedroom is completely private with a walk-in closet, en-suite, walk-in shower, separate bathroom, double vanity and separate toilet. Large windows lead to a covered balcony with spectacular views. There is also a guest dressing room and utility/laundry room on this level. Upstairs there are 3 guest bedrooms with full en-suite bathrooms. Two rooms have their own spacious terraces, ideal for sunbathing. All rooms have large windows and a wardrobe. Living rooms and bedrooms have underfloor heating and individually controlled air conditioning for the colder days. This makes the house ideal for permanent residence and a luxury holiday home. From the ground floor balcony you have two steps leading down to the garden level pool with unparalleled panoramic views. Downstairs is the basement with a 4 car garage, future laundry room and a large utility room with heating and cooling equipment, water tanks and pool equipment. The oversized garage is flooded with light and can be divided in the future as a TV/cinema room, gym, loft bedroom or apartment with direct pool access. In this case, there will be enough space for 2-3 cars. In the garden you will find a large infinity pool and a coveted patio. The large estate of 2,650 m2 is very private, with lawns and fully landscaped areas with various plantings. The garden also has an automatic irrigation system.