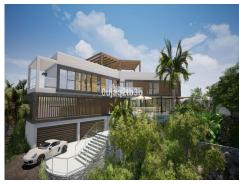

Email: info@1casa.com Web: www.1casa.com

Ref: R3888871 Price: 555,000€

- Plot Residential
- **El Rosario**
- ₩ 1,704m² Plot Size

Magnificent plot in a great location and walking distance to Sports center, commercial center, services and amenities. There is a project to build a very large house taking advantage of the slope in the plot. South-West oriented. El Rosario is a consolidated residential area with high demand for plots and properties.

Email: info@1casa.com
Web: www.1casa.com

Email: info@1casa.com Web: www.1casa.com

Magnificent plot in a great location and walking distance to Sports center, commercial center, services and amenities. There is a project to build a very large house taking advantage of the slope in the plot. South-West oriented. El Rosario is a consolidated residential area with high demand for plots and properties.