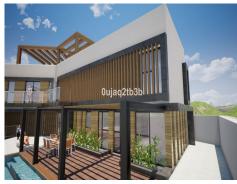

Email: info@1casa.com Web: www.1casa.com

Ref: R3888871 Price: 555,000€

- Plot Residential
- **El Rosario**
- ₩ 1,704m² Plot Size

Magnificent plot in a great location and walking distance to Sports center, commercial center, services and amenities. There is a project to build a very large house taking advantage of the slope in the plot. South-West oriented. El Rosario is a consolidated residential area with high demand for plots and properties.

Email: info@1casa.com
Web: www.1casa.com

Email: info@1casa.com Web: www.1casa.com

Magnificent plot in a great location and walking distance to Sports center, commercial center, services and amenities. There is a project to build a very large house taking advantage of the slope in the plot. South-West oriented. El Rosario is a consolidated residential area with high demand for plots and properties.