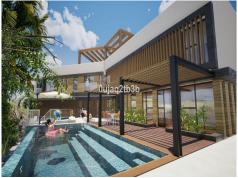

Email: info@1casa.com Web: www.1casa.com

Ref: R3888871 Price: 555,000€

- Plot Residential
- **El Rosario**
- ₩ 1,704m² Plot Size

Magnificent plot in a great location and walking distance to Sports center, commercial center, services and amenities. There is a project to build a very large house taking advantage of the slope in the plot. South-West oriented. El Rosario is a consolidated residential area with high demand for plots and properties.

Email: info@1casa.com
Web: www.1casa.com

Email: info@1casa.com Web: www.1casa.com

Magnificent plot in a great location and walking distance to Sports center, commercial center, services and amenities. There is a project to build a very large house taking advantage of the slope in the plot. South-West oriented. El Rosario is a consolidated residential area with high demand for plots and properties.