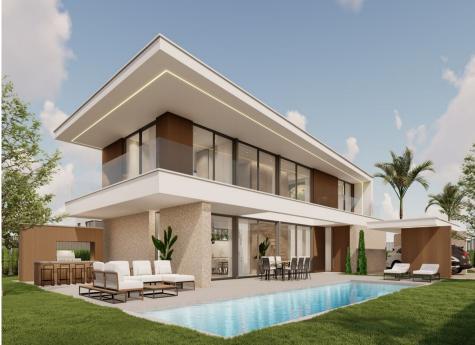

## Email: info@1casa.com Web: www.1casa.com

With four exquisitely designed bedrooms, five lavish bathrooms, asparkling pool, a solarium, a laundry area, and a sprawling open-conceptliving space, this residence redefines luxury living. Meticulously crafted with the latest trends and top-quality materials, every detail of this mansion is an embodiment of elegance and style. At the heart of this villa, lies a sprawling open-concept living space spanning94 square meters. The latest trends in interior design are embraced, showcasing an airy and fluid layout. High ceilings, expansive windows, and skylights flood the space withnatural light, creating an inviting ambiance. Premium materials like porcelain flooring, custom-built cabinetry, and state-of-the-art appliances grace the open kitchen, further elevating theliving experience. The four bedrooms in this stunning villa epitomize comfort and tranquility. Each room boasts spaciousness with big windows. The harmonious blendof neutral tones and vibrant accents creates an inviting atmosphere. The five bathrooms in this mansion are a sanctuary of relaxation. Featuring sleek marble countertops, designer fixtures, and modernfittings, they offer a spa-like experience. enhance the ambiance, providing a haven for rejuvenation and self-care. Top-quality materials ensure a touch of luxury. A graces the outdoor pointfor 27-square-meter pool area, serving as а focal leisure and entertainment. Surrounding the pool, a meticulouslylandscaped oasis creates a serene environment, with an enormousbarbecue area and elegant seating areas for gatherings and relaxation. The use of top-quality materials ensures durability and an aestheticappeal that seamlessly integrates with the overall design.