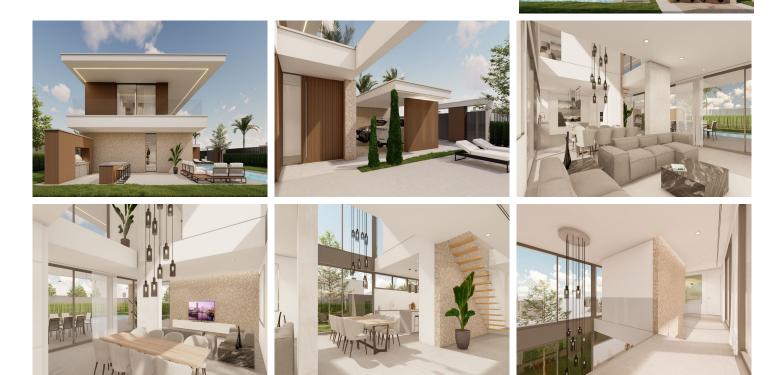

## Email: info@1casa.com Web: www.1casa.com

With four exquisitely designed bedrooms, five lavish bathrooms, asparkling pool, a solarium, a laundry area, and a sprawling open-conceptliving space, this residence redefines luxury living. Meticulously crafted with the latest trends and top-quality materials, every detail of this mansion is an embodiment of elegance and style. At the heart of this villa, lies a sprawling open-concept living space spanning94 square meters. The latest trends in interior design are embraced, showcasing an airy and fluid layout. High ceilings, expansive windows, and skylights flood the space withnatural light, creating an inviting ambiance. Premium materials like porcelain flooring, custom-built cabinetry, and state-of-the-art appliances grace the open kitchen, further elevating theliving experience. The four bedrooms in this stunning villa epitomize comfort and tranquility. Each room boasts spaciousness with big windows. The harmonious blendof neutral tones and vibrant accents creates an inviting atmosphere. The five bathrooms in this mansion are a sanctuary of relaxation. Featuring sleek marble countertops, designer fixtures, and modernfittings, they offer a spa-like experience. enhance the ambiance, providing a haven for rejuvenation and self-care. Top-quality materials ensure a touch of luxury. A graces the outdoor pointfor 27-square-meter pool area, serving as а focal leisure and entertainment. Surrounding the pool, a meticulouslylandscaped oasis creates a serene environment, with an enormousbarbecue area and elegant seating areas for gatherings and relaxation. The use of top-quality materials ensures durability and an aestheticappeal that seamlessly integrates with the overall design.