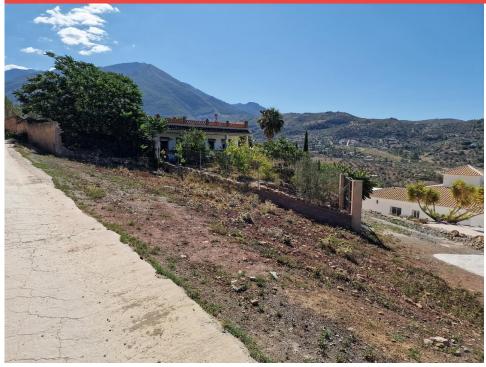

Email: info@1casa.com Web: www.1casa.com

Ref: ES169072 Price: 330,000€

- ⟨ Villa
- Alcaucin
- **₽**6
- <del>≓</del>4
- 250m<sup>2</sup> Build Size
- f 1,030m<sup>2</sup> Plot Size

Casa Ernesto is a rare opportunity to take on a large established structure which currently has a complete 2 bed, 2 bath apartment with front covered terrace and patio leading up to a vast, open roof terrace with 360 views. Plus there is a further 250m2 of usable living space including a large underbuild which can also be utilised apart garage space, part living. Whilst being sold individually, Casa Ernesto is directly next door to a very successful Hotel which is on the market and could very much go hand in hand as an extension of the accommodation or staff quarters to Hotel Cortijo de Salia....(Ask for More Details!)

Email: info@1casa.com
Web: www.1casa.com

Email: info@1casa.com Web: www.1casa.com

Casa Ernesto is a rare opportunity to take on a large established structure which currently has a complete 2 bed, 2 bath apartment with front covered terrace and patio leading up to a vast, open roof terrace with 360 views. Plus there is a further 250m2 of usable living space including a large underbuild which can also be utilised apart garage space, part living. Whilst being sold individually, Casa Ernesto is directly next door to a very successful Hotel which is on the market and could very much go hand in hand as an extension of the accommodation or staff quarters to Hotel Cortijo de Salia. Many possibilities with this rare opportunity and there is such a large space to reform its an interesting project for anyone wanting to create their own design and finish.