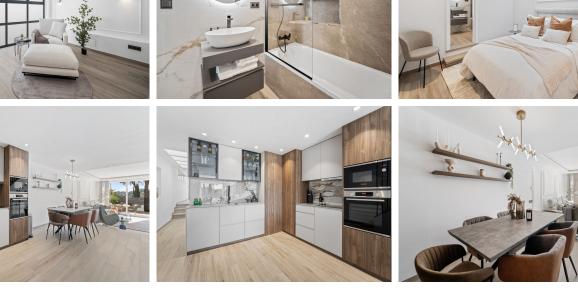

## Price: 1,295,000€

- Town House
- 🕅 Nueva Andalucia
- 🖴 3
- **⊒**3

- 156m<sup>2</sup> Build Size
- 🔍 Pool: Yes

"Peña Blanca", a masterfully renovated townhouse, is nestled in the heart of charming Nueva Andalucia, Aloha. Built in 1983 and impressively reimagined in 2023, this stylish townhouse offers 157 sqm of luxurious living space across two floors, set on a 240 sqm plot. Priced at €1.295.000, it boasts three bedrooms, three bathrooms and 84 sqm of terrace space, effortlessly blending classic charm with modern amenities to create a warm, inviting, and upscale home. The property resides within a gated urbanisation, ensuring peace, privacy, and security. The community also features a communal pool fo...(Ask for More Details!)

## UK +44 333 022 0135

Email: info@1casa.com Web: www.1casa.com

"Peña Blanca", a masterfully renovated townhouse, is nestled in the heart of charming Nueva Andalucia, Aloha. Built in 1983 and impressively reimagined in 2023, this stylish townhouse offers 157 sqm of luxurious living space across two floors, set on a 240 sqm plot. Priced at €1.295.000, it boasts three bedrooms, three bathrooms and 84 sqm of terrace space, effortlessly blending classic charm with modern amenities to create a warm, inviting, and upscale home. The property resides within a gated urbanisation, ensuring peace, privacy, and security. The community also features a communal pool for its residents. Uniquely positioned in the Aloha area of Nueva Andalucia, it offers unparalleled proximity to an outstanding golf course and a well-loved restaurant, both within walking distance. The renowned Aloha College is also within easy reach. Shops can be accessed within a five-minute drive, and the sparkling beaches of Andalucia are less than ten minutes away by car. Puerto Banus, known for its luxury marina and shopping, is a short drive away. The east and west orientation allows residents to enjoy panoramic views of the iconic La Concha mountain. Upon entering Peña Blanca, you are greeted by a spacious and welcoming area with potential for additional storage. A well- appointed bathroom also resides on this level. The first en suite bedroom is neatly tucked away at the end of a light-filled hallway leading into the heart of the home - an open-concept living, dining, and kitchen space. The living area opens to a generous terrace, complete with a lounge and dining area perfect for al fresco meals. Ascend to the second level to find two more en suite bedrooms, the master boasting an expansive terrace offering stunning views of La Concha. Every element of this townhouse has been thoughtfully chosen to deliver comfort and style. The renovation introduced brand new materials and designer furniture, ensuring a sophisticated and contemporary aesthetic. Bosch appliances have been integrated into the kitchen, including a hidden laundry space for ultimate convenience. Enjoy the Spanish sunshine on the two expansive terraces, one on each level, or from the additional balcony. The property also benefits from a communal garden and swimming pool, providing excellent spaces for relaxation and recreation. In terms of security, Peña Blanca is located within a gated community and offers parking on the street within the gates. Although there is no dedicated storage room, the property comes fully furnished with brand new, design furniture that creates a light and airy ambiance. The unbeatable location makes this home a highly desirable property for anyone seeking a lifestyle of comfort, luxury, and convenience in the heart of Nueva Andalucia. Aloha.