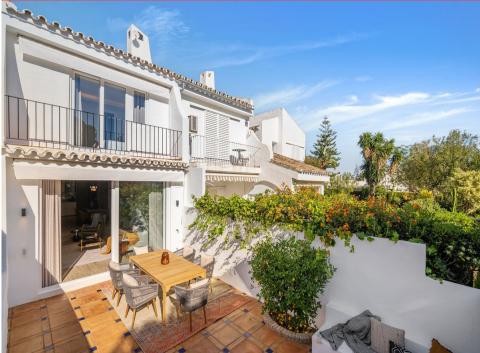

## Price: 1,295,000€

- Town House
- 🕅 Nueva Andalucia
- 🖴 3
- **⊒**3

- 156m<sup>2</sup> Build Size
- 🔍 Pool: Yes

"Peña Blanca", a masterfully renovated townhouse, is nestled in the heart of charming Nueva Andalucia, Aloha. Built in 1983 and impressively reimagined in 2023, this stylish townhouse offers 157 sqm of luxurious living space across two floors, set on a 240 sqm plot. Priced at €1.295.000, it boasts three bedrooms, three bathrooms and 84 sqm of terrace space, effortlessly blending classic charm with modern amenities to create a warm, inviting, and upscale home. The property resides within a gated urbanisation, ensuring peace, privacy, and security. The community also features a communal pool fo...(Ask for More Details!)

## UK +44 333 022 0135

Email: info@1casa.com Web: www.1casa.com

"Peña Blanca", a masterfully renovated townhouse, is nestled in the heart of charming Nueva Andalucia, Aloha. Built in 1983 and impressively reimagined in 2023, this stylish townhouse offers 157 sqm of luxurious living space across two floors, set on a 240 sqm plot. Priced at €1.295.000, it boasts three bedrooms, three bathrooms and 84 sqm of terrace space, effortlessly blending classic charm with modern amenities to create a warm, inviting, and upscale home. The property resides within a gated urbanisation, ensuring peace, privacy, and security. The community also features a communal pool for its residents. Uniquely positioned in the Aloha area of Nueva Andalucia, it offers unparalleled proximity to an outstanding golf course and a well-loved restaurant, both within walking distance. The renowned Aloha College is also within easy reach. Shops can be accessed within a five-minute drive, and the sparkling beaches of Andalucia are less than ten minutes away by car. Puerto Banus, known for its luxury marina and shopping, is a short drive away. The east and west orientation allows residents to enjoy panoramic views of the iconic La Concha mountain. Upon entering Peña Blanca, you are greeted by a spacious and welcoming area with potential for additional storage. A well- appointed bathroom also resides on this level. The first en suite bedroom is neatly tucked away at the end of a light-filled hallway leading into the heart of the home - an open-concept living, dining, and kitchen space. The living area opens to a generous terrace, complete with a lounge and dining area perfect for al fresco meals. Ascend to the second level to find two more en suite bedrooms, the master boasting an expansive terrace offering stunning views of La Concha. Every element of this townhouse has been thoughtfully chosen to deliver comfort and style. The renovation introduced brand new materials and designer furniture, ensuring a sophisticated and contemporary aesthetic. Bosch appliances have been integrated into the kitchen, including a hidden laundry space for ultimate convenience. Enjoy the Spanish sunshine on the two expansive terraces, one on each level, or from the additional balcony. The property also benefits from a communal garden and swimming pool, providing excellent spaces for relaxation and recreation. In terms of security, Peña Blanca is located within a gated community and offers parking on the street within the gates. Although there is no dedicated storage room, the property comes fully furnished with brand new, design furniture that creates a light and airy ambiance. The unbeatable location makes this home a highly desirable property for anyone seeking a lifestyle of comfort, luxury, and convenience in the heart of Nueva Andalucia. Aloha.