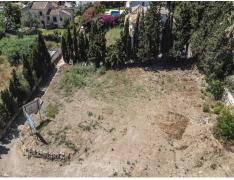

## Price: 1,450,000€

Ref: ES169584

Flat plot with project and building license to build a luxury villa situated in a convenient location in Nueva Andalucía, walking distance to all amenities and Puerto Banús. The plot is situated in a tranquil cul-de-sac with direct access to Centro Plaza and La Alzambra. The project has been conceived to build an exquisite 5-bedroom villa on three levels plus solarium (574 interior m2 + terraces). Versatile lower level with staff accommodation, games room and garage for 3 cars. Open views to La Concha Mountain.