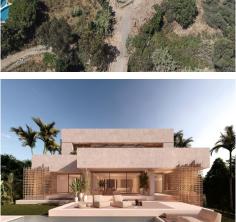

## Price: 1,450,000€

Ref: ES169584

Flat plot with project and building license to build a luxury villa situated in a convenient location in Nueva Andalucía, walking distance to all amenities and Puerto Banús. The plot is situated in a tranquil cul-de-sac with direct access to Centro Plaza and La Alzambra. The project has been conceived to build an exquisite 5-bedroom villa on three levels plus solarium (574 interior m2 + terraces). Versatile lower level with staff accommodation, games room and garage for 3 cars. Open views to La Concha Mountain.