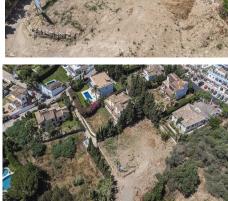

## Price: 1,450,000€

Ref: ES169584

Flat plot with project and building license to build a luxury villa situated in a convenient location in Nueva Andalucía, walking distance to all amenities and Puerto Banús. The plot is situated in a tranquil cul-de-sac with direct access to Centro Plaza and La Alzambra. The project has been conceived to build an exquisite 5-bedroom villa on three levels plus solarium (574 interior m2 + terraces). Versatile lower level with staff accommodation, games room and garage for 3 cars. Open views to La Concha Mountain.