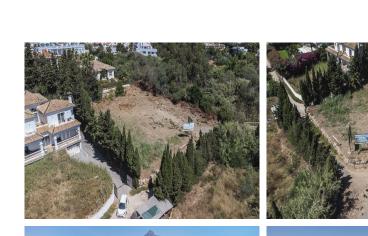

## Price: 1,450,000€

Ref: ES169584

Flat plot with project and building license to build a luxury villa situated in a convenient location in Nueva Andalucía, walking distance to all amenities and Puerto Banús. The plot is situated in a tranquil cul-de-sac with direct access to Centro Plaza and La Alzambra. The project has been conceived to build an exquisite 5-bedroom villa on three levels plus solarium (574 interior m2 + terraces). Versatile lower level with staff accommodation, games room and garage for 3 cars. Open views to La Concha Mountain.