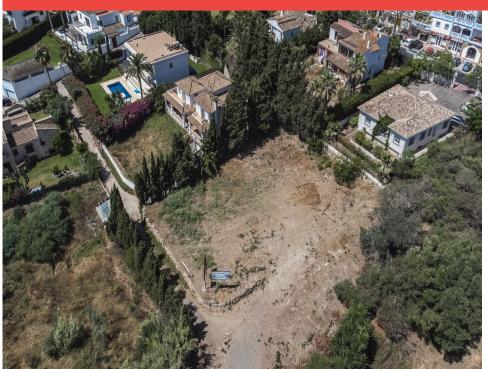

## Price: 1,450,000€

Ref: ES169584

Flat plot with project and building license to build a luxury villa situated in a convenient location in Nueva Andalucía, walking distance to all amenities and Puerto Banús. The plot is situated in a tranquil cul-de-sac with direct access to Centro Plaza and La Alzambra. The project has been conceived to build an exquisite 5-bedroom villa on three levels plus solarium (574 interior m2 + terraces). Versatile lower level with staff accommodation, games room and garage for 3 cars. Open views to La Concha Mountain.