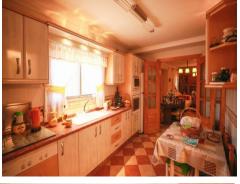

The accommodation extends to 167m2 distributed over two levels. The ground floor offers a spacious 18,31m2 reception room featuring very attractive glazed doors leading through to a 12,42m2 fully fitted dining kitchen, a second sitting room, a bathroom and a very charming patio / Summer kitchen/utility room which hosts a feature fireplace. An attractive staircase leads to the upper level which offers 4 bedrooms and a WC. The bedrooms enjoy fitted wardrobes and aircon heating/cooling.