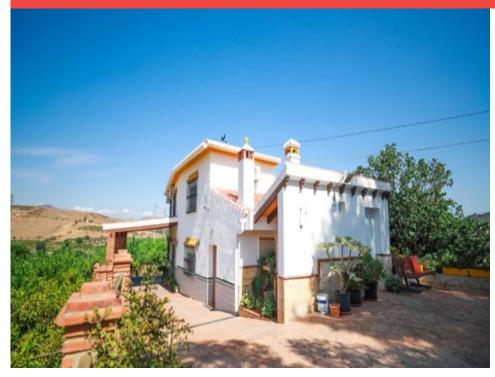

This immaculately presented, bright and spacious, 4 bedroom country house enjoys a lovely semi-rural location less than 10 minutes drive from all of the amenities of Álora pueblo.

The accommodation extends to 167m2 distributed over two levels. The ground floor offers a spacious 18,31m2 reception room featuring very attractive glazed doors leading through to a 12,42m2 fully fitted dining kitchen, a second sitting room, a bathroom and a very charming patio / Summer kitchen/utility room which hosts a feature fireplace. An attractive staircase leads to the upper level which offers 4 bedrooms a...(Ask for More

Email: info@1casa.com Web: www.1casa.com

Email: info@1casa.com Web: www.1casa.com

This immaculately presented, bright and spacious, 4 bedroom country house enjoys a lovely semi-rural location less than 10 minutes drive from all of the amenities of Álora pueblo.

The accommodation extends to 167m2 distributed over two levels. The ground floor offers a spacious 18,31m2 reception room featuring very attractive glazed doors leading through to a 12,42m2 fully fitted dining kitchen, a second sitting room, a bathroom and a very charming patio / Summer kitchen/utility room which hosts a feature fireplace. An attractive staircase leads to the upper level which offers 4 bedrooms and a WC. The bedrooms enjoy fitted wardrobes and aircon heating/cooling.