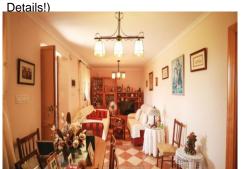

The accommodation extends to 167m2 distributed over two levels. The ground floor offers a spacious 18,31m2 reception room featuring very attractive glazed doors leading through to a 12,42m2 fully fitted dining kitchen, a second sitting room, a bathroom and a very charming patio / Summer kitchen/utility room which hosts a feature fireplace. An attractive staircase leads to the upper level which offers 4 bedrooms and a WC. The bedrooms enjoy fitted wardrobes and aircon heating/cooling.