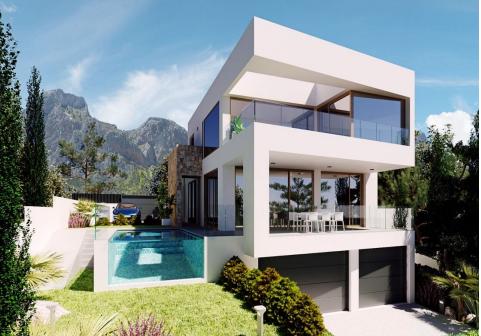

## Price: 680,000€

🗥 Villa Polop

293m<sup>2</sup> Build Size Hadding 434m<sup>2</sup> Plot Size

K Pool: Yes

**3 ≓**3

Fantastic promotion of 6 Luxury Villas in Polop with views of the sea and mountains. 413 m2 plot, with pool, parking, barbecue and large garden. The villa is distributed over two floors plus a basement with a total of 293 m2 on a private plot of 413 m2.On the main floor there are: kitchen with island, living-dining room, 1 bedroom, 1 bathroom, covered terrace and a large open terrace. Beautiful views of the sea, mountains, Polop, Altea, Callosa Den Sarria. The first floor is: 2 large bedrooms, 2 bathrooms, hall, open terrace, covered terrace.In the semi-basement floor you can make an independent...(Ask for More Details!)

## Email: info@1casa.com Web: www.1casa.com

Fantastic promotion of 6 Luxury Villas in Polop with views of the sea and mountains. 413 m2 plot, with pool, parking, barbecue and large garden. The villa is distributed over two floors plus a basement with a total of 293 m2 on a private plot of 413 m2. On the main floor there are: kitchen with island, living-dining room, 1 bedroom, 1 bathroom, covered terrace and a large open terrace. Beautiful views of the sea, mountains, Polop, Altea, Callosa Den Sarria. The first floor is: 2 large bedrooms, 2 bathrooms, hall, open terrace, covered terrace. In the semi-basement floor you can make an independent house with its access. The House has: full kitchen and wall and base units, Siemens brand appliances: induction hob, oven, microwave, decorative hood, stainless steel sink, double sink, refrigerator, paneled and integrated. Complete bathrooms: suspended toilet, taps, heated towel rail, Roca brand sink. Air conditioning, hot water and underfloor heating in every house by Panasonic aerothermal energy. Infinity pool. Interior carpentry: interior doors 2.80 cm high, fitted wardrobes. Exterior carpentry: Double glass, aluminum profile. Porcelain stoneware flooring. Top qualities! Energy certificate A!