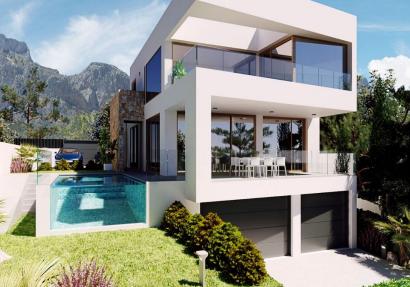

## Price: 680,000€

🗥 Villa Polop

293m<sup>2</sup> Build Size Hadding 434m<sup>2</sup> Plot Size

K Pool: Yes

**3 ≓**3

Fantastic promotion of 6 Luxury Villas in Polop with views of the sea and mountains. 413 m2 plot, with pool, parking, barbecue and large garden. The villa is distributed over two floors plus a basement with a total of 293 m2 on a private plot of 413 m2.On the main floor there are: kitchen with island, living-dining room, 1 bedroom, 1 bathroom, covered terrace and a large open terrace. Beautiful views of the sea, mountains, Polop, Altea, Callosa Den Sarria. The first floor is: 2 large bedrooms, 2 bathrooms, hall, open terrace, covered terrace.In the semi-basement floor you can make an independent...(Ask for More Details!)

## Email: info@1casa.com Web: www.1casa.com

Fantastic promotion of 6 Luxury Villas in Polop with views of the sea and mountains. 413 m2 plot, with pool, parking, barbecue and large garden. The villa is distributed over two floors plus a basement with a total of 293 m2 on a private plot of 413 m2. On the main floor there are: kitchen with island, living-dining room, 1 bedroom, 1 bathroom, covered terrace and a large open terrace. Beautiful views of the sea, mountains, Polop, Altea, Callosa Den Sarria. The first floor is: 2 large bedrooms, 2 bathrooms, hall, open terrace, covered terrace. In the semi-basement floor you can make an independent house with its access. The House has: full kitchen and wall and base units, Siemens brand appliances: induction hob, oven, microwave, decorative hood, stainless steel sink, double sink, refrigerator, paneled and integrated. Complete bathrooms: suspended toilet, taps, heated towel rail, Roca brand sink. Air conditioning, hot water and underfloor heating in every house by Panasonic aerothermal energy. Infinity pool. Interior carpentry: interior doors 2.80 cm high, fitted wardrobes. Exterior carpentry: Double glass, aluminum profile. Porcelain stoneware flooring. Top qualities! Energy certificate A!