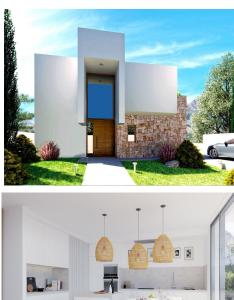

## Price: 680,000€

🗥 Villa Polop

293m<sup>2</sup> Build Size Hadding 434m<sup>2</sup> Plot Size

K Pool: Yes

**3 ≓**3

Fantastic promotion of 6 Luxury Villas in Polop with views of the sea and mountains. 413 m2 plot, with pool, parking, barbecue and large garden. The villa is distributed over two floors plus a basement with a total of 293 m2 on a private plot of 413 m2.On the main floor there are: kitchen with island, living-dining room, 1 bedroom, 1 bathroom, covered terrace and a large open terrace. Beautiful views of the sea, mountains, Polop, Altea, Callosa Den Sarria. The first floor is: 2 large bedrooms, 2 bathrooms, hall, open terrace, covered terrace.In the semi-basement floor you can make an independent...(Ask for More Details!)

## Email: info@1casa.com Web: www.1casa.com

Fantastic promotion of 6 Luxury Villas in Polop with views of the sea and mountains. 413 m2 plot, with pool, parking, barbecue and large garden. The villa is distributed over two floors plus a basement with a total of 293 m2 on a private plot of 413 m2. On the main floor there are: kitchen with island, living-dining room, 1 bedroom, 1 bathroom, covered terrace and a large open terrace. Beautiful views of the sea, mountains, Polop, Altea, Callosa Den Sarria. The first floor is: 2 large bedrooms, 2 bathrooms, hall, open terrace, covered terrace. In the semi-basement floor you can make an independent house with its access. The House has: full kitchen and wall and base units, Siemens brand appliances: induction hob, oven, microwave, decorative hood, stainless steel sink, double sink, refrigerator, paneled and integrated. Complete bathrooms: suspended toilet, taps, heated towel rail, Roca brand sink. Air conditioning, hot water and underfloor heating in every house by Panasonic aerothermal energy. Infinity pool. Interior carpentry: interior doors 2.80 cm high, fitted wardrobes. Exterior carpentry: Double glass, aluminum profile. Porcelain stoneware flooring. Top qualities! Energy certificate A!