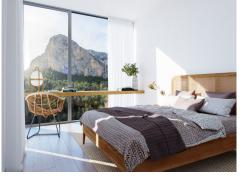

## Price: 680,000€

🗥 Villa Polop

293m<sup>2</sup> Build Size Hadding 434m<sup>2</sup> Plot Size

K Pool: Yes

**3 ≓**3

Fantastic promotion of 6 Luxury Villas in Polop with views of the sea and mountains. 413 m2 plot, with pool, parking, barbecue and large garden. The villa is distributed over two floors plus a basement with a total of 293 m2 on a private plot of 413 m2.On the main floor there are: kitchen with island, living-dining room, 1 bedroom, 1 bathroom, covered terrace and a large open terrace. Beautiful views of the sea, mountains, Polop, Altea, Callosa Den Sarria. The first floor is: 2 large bedrooms, 2 bathrooms, hall, open terrace, covered terrace.In the semi-basement floor you can make an independent...(Ask for More Details!)

## Email: info@1casa.com Web: www.1casa.com

Fantastic promotion of 6 Luxury Villas in Polop with views of the sea and mountains. 413 m2 plot, with pool, parking, barbecue and large garden. The villa is distributed over two floors plus a basement with a total of 293 m2 on a private plot of 413 m2. On the main floor there are: kitchen with island, living-dining room, 1 bedroom, 1 bathroom, covered terrace and a large open terrace. Beautiful views of the sea, mountains, Polop, Altea, Callosa Den Sarria. The first floor is: 2 large bedrooms, 2 bathrooms, hall, open terrace, covered terrace. In the semi-basement floor you can make an independent house with its access. The House has: full kitchen and wall and base units, Siemens brand appliances: induction hob, oven, microwave, decorative hood, stainless steel sink, double sink, refrigerator, paneled and integrated. Complete bathrooms: suspended toilet, taps, heated towel rail, Roca brand sink. Air conditioning, hot water and underfloor heating in every house by Panasonic aerothermal energy. Infinity pool. Interior carpentry: interior doors 2.80 cm high, fitted wardrobes. Exterior carpentry: Double glass, aluminum profile. Porcelain stoneware flooring. Top qualities! Energy certificate A!