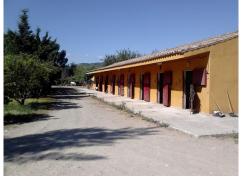

## Ref: R4151467\_TTI

1 House

**14** 

<del>≓</del>8

1,500m<sup>2</sup> Build Size

**110,000m² Plot Size** 

Unique Polo Finca situated in Jimena de la Frontera, 15 mins. away from Sotogrande, has 110.000 m2 plot, varias houses, private pool and gardens, 40 stables, 1 oficial polo ground, 1 practice ground. Huge potential for Hotel with related equestrian activities.

Email: info@1casa.com
Web: www.1casa.com

Email: info@1casa.com Web: www.1casa.com

Unique Polo Finca situated in Jimena de la Frontera, 15 mins. away from Sotogrande, has 110.000 m2 plot, varias houses, private pool and gardens, 40 stables, 1 oficial polo ground, 1 practice ground. Huge potential for Hotel with related equestrian activities.