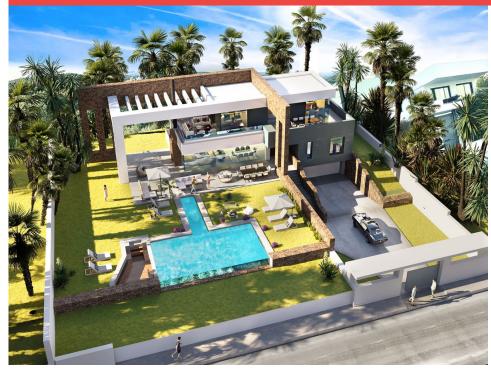

Modern 5 Bedroom Villa situated in La Paloma de Manilva. All bedrooms with on-suite bathrooms. Open Plan Design. 150 m2 terrace/decking. Infinity pool. Aerothermic/Solar System, Smart Electrics, Italian Stone Facade, Automated Gates, Landscaped Gardens, Basement, Wine Cellar, Gym & Fitness area, Sunken dining area (optional).

Email: info@1casa.com
Web: www.1casa.com

Email: info@1casa.com Web: www.1casa.com

Modern 5 Bedroom Villa situated in La Paloma de Manilva. All bedrooms with on-suite bathrooms. Open Plan Design. 150 m2 terrace/decking. Infinity pool. Aerothermic/Solar System, Smart Electrics, Italian Stone Facade, Automated Gates, Landscaped Gardens, Basement, Wine Cellar, Gym & Fitness area, Sunken dining area (optional).