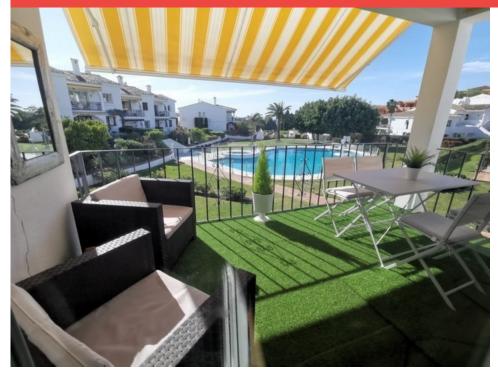

Email: info@1casa.com Web: www.1casa.com

Price: 265,000€

Ref: R4151617\_TTI

**2** 

<del>≓</del>1

80m<sup>2</sup> Build Size

Penthouse apartment on the first floor with closed terrace with panoramic views to the common areas of garden and communal pool. South orientation. It consists of 2 bedrooms, 1 of them with built-in wardrobe. 1 Full bathroom with bath and shower cabin, can be reformed in 2 en-suite bathrooms for each bedroom, each with its own window to the outside to obtain natural light. Kitchen equipped but needs reform. Excellent property as a second residence or holiday or as an investment to obtain good profitability. The common garden areas are excellently maintained with gardeners from the community. P...(Ask for More Details!)

Email: info@1casa.com
Web: www.1casa.com

Email: info@1casa.com Web: www.1casa.com

Penthouse apartment on the first floor with closed terrace with panoramic views to the common areas of garden and communal pool. South orientation. It consists of 2 bedrooms, 1 of them with built-in wardrobe. 1 Full bathroom with bath and shower cabin, can be reformed in 2 en-suite bathrooms for each bedroom, each with its own window to the outside to obtain natural light. Kitchen equipped but needs reform. Excellent property as a second residence or holiday or as an investment to obtain good profitability. The common garden areas are excellently maintained with gardeners from the community. Possibility of having Internet / WIFI with Fiber Optics. IBI and Water expenses included in the community fee.