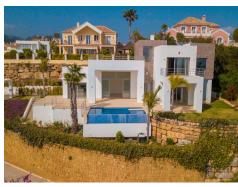

Contemporary four bedroom, south facing villa in this development, Benahavis, only a short drive to the beach, Puerto Banus and all leisure amenities. The villa is in an elevated position with wonderful sea and mountain views. There is a large bright living area with a fireplace and access to the partially covered terraces, garden and infinity swimming pool, a fully fitted kitchen with island; the master suite and three guest suites. Other features include hot and cold air conditioning and marble floors.