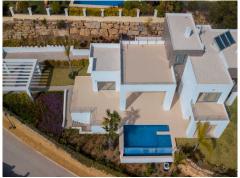

Contemporary four bedroom, south facing villa in this development, Benahavis, only a short drive to the beach, Puerto Banus and all leisure amenities. The villa is in an elevated position with wonderful sea and mountain views. There is a large bright living area with a fireplace and access to the partially covered terraces, garden and infinity swimming pool, a fully fitted kitchen with island; the master suite and three guest suites. Other features include hot and cold air conditioning and marble floors.