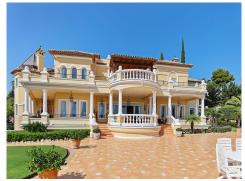

Traditional top quality spacious villa located in the residential area of El Paraiso Alto. Spectacular panoramic views to the coast, the Mediterranean and the mountains. South facing, fully private and quiet. Large entrance hallway with high ceilings, living and dining area with fireplace, fully fitted kitchen with Siemens and Bosch appliances, separate breakfast area. Office and one guest bedroom en suite. All rooms with direct access to the covered and open terraces and the garden. First floor: Master bedroom en suite (100m2) and two further guest bedrooms en suite. Lower floor: Staff qua...(Ask for More Details!)

Email: info@1casa.com
Web: www.1casa.com

Email: info@1casa.com Web: www.1casa.com

Traditional top quality spacious villa located in the residential area of El Paraiso Alto. Spectacular panoramic views to the coast, the Mediterranean and the mountains. South facing, fully private and quiet. Large entrance hallway with high ceilings, living and dining area with fireplace, fully fitted kitchen with Siemens and Bosch appliances, separate breakfast area. Office and one guest bedroom en suite. All rooms with direct access to the covered and open terraces and the garden. First floor: Master bedroom en suite (100m2) and two further guest bedrooms en suite. Lower floor: Staff quarter with living, kitchen and bedroom/bathroom, bodega wine cellar, extra room, laundry area and garage for 2 to 3 cars. Private mature gardens with pool. German built year 2001, A/C with heating, under floor heating on main and first floor, radiator heating in the lower floor. Elevator to all floors. Only a few minutes to all amenities, golf and the beach.