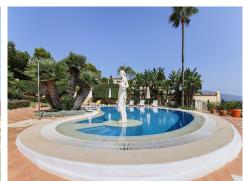

Traditional top quality spacious villa located in the residential area of El Paraiso Alto. Spectacular panoramic views to the coast, the Mediterranean and the mountains. South facing, fully private and quiet. Large entrance hallway with high ceilings, living and dining area with fireplace, fully fitted kitchen with Siemens and Bosch appliances, separate breakfast area. Office and one guest bedroom en suite. All rooms with direct access to the covered and open terraces and the garden. First floor: Master bedroom en suite (100m2) and two further guest bedrooms en suite. Lower floor: Staff qua...(Ask for More Details!)

Email: info@1casa.com
Web: www.1casa.com

Email: info@1casa.com Web: www.1casa.com

Traditional top quality spacious villa located in the residential area of El Paraiso Alto. Spectacular panoramic views to the coast, the Mediterranean and the mountains. South facing, fully private and quiet. Large entrance hallway with high ceilings, living and dining area with fireplace, fully fitted kitchen with Siemens and Bosch appliances, separate breakfast area. Office and one guest bedroom en suite. All rooms with direct access to the covered and open terraces and the garden. First floor: Master bedroom en suite (100m2) and two further guest bedrooms en suite. Lower floor: Staff quarter with living, kitchen and bedroom/bathroom, bodega wine cellar, extra room, laundry area and garage for 2 to 3 cars. Private mature gardens with pool. German built year 2001, A/C with heating, under floor heating on main and first floor, radiator heating in the lower floor. Elevator to all floors. Only a few minutes to all amenities, golf and the beach.