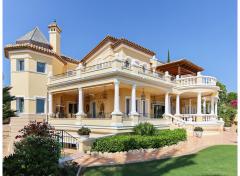

Traditional top quality spacious villa located in the residential area of El Paraiso Alto. Spectacular panoramic views to the coast, the Mediterranean and the mountains. South facing, fully private and quiet. Large entrance hallway with high ceilings, living and dining area with fireplace, fully fitted kitchen with Siemens and Bosch appliances, separate breakfast area. Office and one guest bedroom en suite. All rooms with direct access to the covered and open terraces and the garden. First floor: Master bedroom en suite (100m2) and two further guest bedrooms en suite. Lower floor: Staff qua...(Ask for More Details!)

Email: info@1casa.com
Web: www.1casa.com

Email: info@1casa.com Web: www.1casa.com

Traditional top quality spacious villa located in the residential area of El Paraiso Alto. Spectacular panoramic views to the coast, the Mediterranean and the mountains. South facing, fully private and quiet. Large entrance hallway with high ceilings, living and dining area with fireplace, fully fitted kitchen with Siemens and Bosch appliances, separate breakfast area. Office and one guest bedroom en suite. All rooms with direct access to the covered and open terraces and the garden. First floor: Master bedroom en suite (100m2) and two further guest bedrooms en suite. Lower floor: Staff quarter with living, kitchen and bedroom/bathroom, bodega wine cellar, extra room, laundry area and garage for 2 to 3 cars. Private mature gardens with pool. German built year 2001, A/C with heating, under floor heating on main and first floor, radiator heating in the lower floor. Elevator to all floors. Only a few minutes to all amenities, golf and the beach.