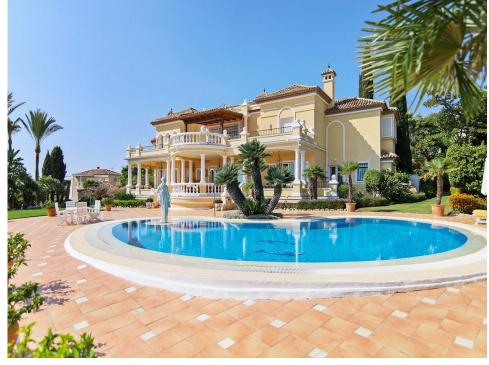

Traditional top quality spacious villa located in the residential area of El Paraiso Alto. Spectacular panoramic views to the coast, the Mediterranean and the mountains. South facing, fully private and quiet. Large entrance hallway with high ceilings, living and dining area with fireplace, fully fitted kitchen with Siemens and Bosch appliances, separate breakfast area. Office and one guest bedroom en suite. All rooms with direct access to the covered and open terraces and the garden. First floor: Master bedroom en suite (100m2) and two further guest bedrooms en suite. Lower floor: Staff qua...(Ask for More Details!)

Email: info@1casa.com
Web: www.1casa.com

Email: info@1casa.com Web: www.1casa.com

Traditional top quality spacious villa located in the residential area of El Paraiso Alto. Spectacular panoramic views to the coast, the Mediterranean and the mountains. South facing, fully private and quiet. Large entrance hallway with high ceilings, living and dining area with fireplace, fully fitted kitchen with Siemens and Bosch appliances, separate breakfast area. Office and one guest bedroom en suite. All rooms with direct access to the covered and open terraces and the garden. First floor: Master bedroom en suite (100m2) and two further guest bedrooms en suite. Lower floor: Staff quarter with living, kitchen and bedroom/bathroom, bodega wine cellar, extra room, laundry area and garage for 2 to 3 cars. Private mature gardens with pool. German built year 2001, A/C with heating, under floor heating on main and first floor, radiator heating in the lower floor. Elevator to all floors. Only a few minutes to all amenities, golf and the beach.