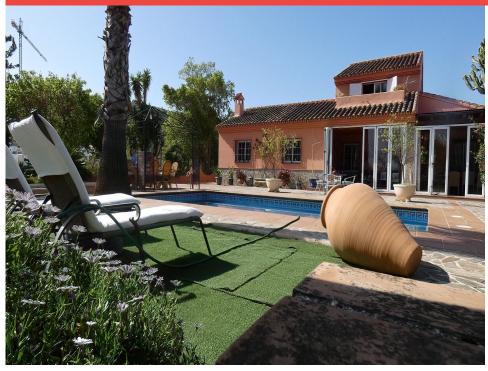

Email: info@1casa.com Web: www.1casa.com

Ref: F4354861 Price: 699,000€

- Country House
- **♥** Coin
- **4**
- <del>≓</del>2
- 268m² Build Size
- # 9,604m2 Plot Size

This stunning, spacious, elegant and rustic country property combines tranquil, private living with the convenience of being situated just a one-minute drive to La Trocha shopping centre in Coín. The house comprises a lovely reception area in the entrance hall. To the right is a fantastic rustic style kitchen with dining area and access to a magnificent covered porch with outside dining area. To the left of the hallway is a superb living room with log-burning fireplace and reading area, which is perfect for comfy movie nights or for relaxing and getting lost in a good novel. The hallway le...(Ask for More Details!)

Email: info@1casa.com
Web: www.1casa.com

Email: info@1casa.com Web: www.1casa.com

This stunning, spacious, elegant and rustic country property combines tranquil, private living with the convenience of being situated just a one-minute drive to La Trocha shopping centre in Coín. The house comprises a lovely reception area in the entrance hall. To the right is a fantastic rustic style kitchen with dining area and access to a magnificent covered porch with outside dining area. To the left of the hallway is a superb living room with log-burning fireplace and reading area, which is perfect for comfy movie nights or for relaxing and getting lost in a good novel. The hallway leads to 3 large bedrooms (one of which is ensuite) and shower room, followed by a staircase that takes you up to the spacious master bedroom, with small walk-in wardrobe and shower room. This bedroom also benefits from a lovely terrace with stunning views to the Sierra de las Nieves mountain range and the pool area. The house boasts immaculate finishes and great quality building work. The exterior dining and seating area is great for family reunions as there is a summer kitchen with barbecue and with views to the pool area. There is also an annex, which is currently used as washing / storage area, but could easily be converted into a separate apartment if needed. There are solar panels for hot water, a 10,000L water tank, town water, well water and irrigation water for the plot. The majority of the land is flat.