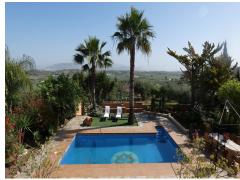

Email: info@1casa.com Web: www.1casa.com

Ref: F4354861 Price: 699,000€

- Country House
- **♥** Coin
- **4**
- <del>≓</del>2
- 268m² Build Size
- # 9,604m2 Plot Size

This stunning, spacious, elegant and rustic country property combines tranquil, private living with the convenience of being situated just a one-minute drive to La Trocha shopping centre in Coín. The house comprises a lovely reception area in the entrance hall. To the right is a fantastic rustic style kitchen with dining area and access to a magnificent covered porch with outside dining area. To the left of the hallway is a superb living room with log-burning fireplace and reading area, which is perfect for comfy movie nights or for relaxing and getting lost in a good novel. The hallway le...(Ask for More Details!)

Email: info@1casa.com
Web: www.1casa.com

Email: info@1casa.com Web: www.1casa.com

This stunning, spacious, elegant and rustic country property combines tranquil, private living with the convenience of being situated just a one-minute drive to La Trocha shopping centre in Coín. The house comprises a lovely reception area in the entrance hall. To the right is a fantastic rustic style kitchen with dining area and access to a magnificent covered porch with outside dining area. To the left of the hallway is a superb living room with log-burning fireplace and reading area, which is perfect for comfy movie nights or for relaxing and getting lost in a good novel. The hallway leads to 3 large bedrooms (one of which is ensuite) and shower room, followed by a staircase that takes you up to the spacious master bedroom, with small walk-in wardrobe and shower room. This bedroom also benefits from a lovely terrace with stunning views to the Sierra de las Nieves mountain range and the pool area. The house boasts immaculate finishes and great quality building work. The exterior dining and seating area is great for family reunions as there is a summer kitchen with barbecue and with views to the pool area. There is also an annex, which is currently used as washing / storage area, but could easily be converted into a separate apartment if needed. There are solar panels for hot water, a 10,000L water tank, town water, well water and irrigation water for the plot. The majority of the land is flat.