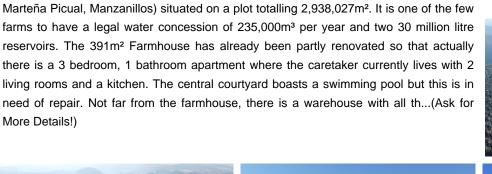

## Email: info@1casa.com Web: www.1casa.com

Hacienda and working olive farm comprising of 24,000 olive trees (Types: Hojiblanca, Marteña Picual, Manzanillos) situated on a plot totalling 2,938,027m<sup>2</sup>. It is one of the few farms to have a legal water concession of 235,000m<sup>3</sup> per year and two 30 million litre reservoirs. The 391m<sup>2</sup> Farmhouse has already been partly renovated so that actually there is a 3 bedroom, 1 bathroom apartment where the caretaker currently lives with 2 living rooms and a kitchen. The central courtyard boasts a swimming pool but this is in need of repair. Not far from the farmhouse, there is a warehouse with all the farm machinery, such as tractors, trailers, chainsaws, fertiliser spreader trailer, etc. The total build size of the annexes is 1,379m<sup>2</sup>. This is the ideal property if you wish to set up an Agricultural-Tourism project! A detailed file is available on request.