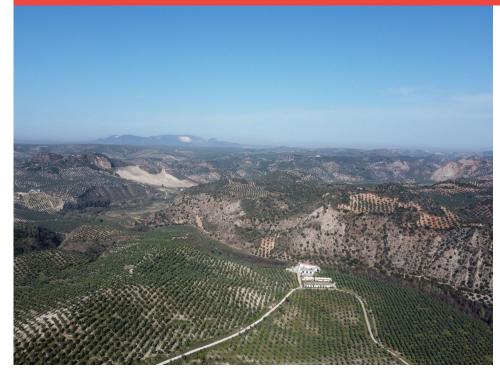

Hacienda and working olive farm comprising of 24,000 olive trees (Types: Hojiblanca,

## Email: info@1casa.com Web: www.1casa.com

Hacienda and working olive farm comprising of 24,000 olive trees (Types: Hojiblanca, Marteña Picual, Manzanillos) situated on a plot totalling 2,938,027m<sup>2</sup>. It is one of the few farms to have a legal water concession of 235,000m<sup>3</sup> per year and two 30 million litre reservoirs. The 391m<sup>2</sup> Farmhouse has already been partly renovated so that actually there is a 3 bedroom, 1 bathroom apartment where the caretaker currently lives with 2 living rooms and a kitchen. The central courtyard boasts a swimming pool but this is in need of repair. Not far from the farmhouse, there is a warehouse with all the farm machinery, such as tractors, trailers, chainsaws, fertiliser spreader trailer, etc. The total build size of the annexes is 1,379m<sup>2</sup>. This is the ideal property if you wish to set up an Agricultural-Tourism project! A detailed file is available on request.