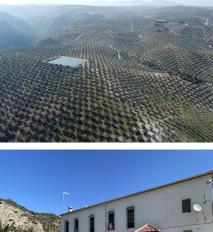

## Email: info@1casa.com Web: www.1casa.com

Hacienda and working olive farm comprising of 24,000 olive trees (Types: Hojiblanca, Marteña Picual, Manzanillos) situated on a plot totalling 2,938,027m<sup>2</sup>. It is one of the few farms to have a legal water concession of 235,000m<sup>3</sup> per year and two 30 million litre reservoirs. The 391m<sup>2</sup> Farmhouse has already been partly renovated so that actually there is a 3 bedroom, 1 bathroom apartment where the caretaker currently lives with 2 living rooms and a kitchen. The central courtyard boasts a swimming pool but this is in need of repair. Not far from the farmhouse, there is a warehouse with all the farm machinery, such as tractors, trailers, chainsaws, fertiliser spreader trailer, etc. The total build size of the annexes is 1,379m<sup>2</sup>. This is the ideal property if you wish to set up an Agricultural-Tourism project! A detailed file is available on request.