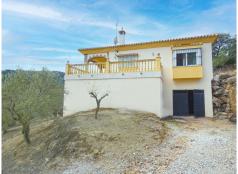

The two-storey house offers 2 bedrooms, bathroom, kitchen, and living room with fireplace and direct access out onto a lovely, covered terrace. The ground floor is open-plan and measures 130m<sup>2</sup>. This part of the house can have large windows

The two-storey house offers 2 bedrooms, bathroom, kitchen, and living room with fireplace and direct access out onto a lovely, covered terrace. The ground floor is open-plan and measures 130m<sup>2</sup>. This part of the house can have large windows installed and be divided to make other bedrooms, bathroom, an extra living room, playroom, or a separate apartment. It is currently used as a garage and for storage.