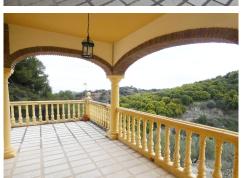

The two-storey house offers 2 bedrooms, bathroom, kitchen, and living room with fireplace and direct access out onto a lovely, covered terrace. The ground floor is open-plan and measures 130m<sup>2</sup>. This part of the house can have large windows