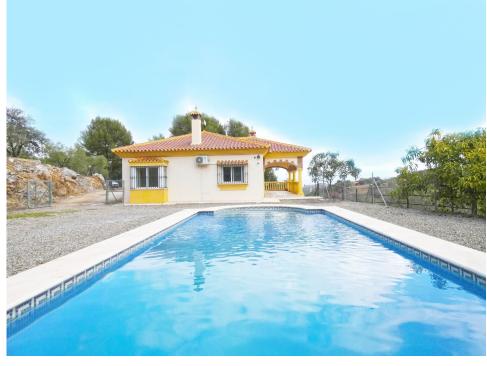

Email: info@1casa.com Web: www.1casa.com

Ref: F4020805 Price: 336,000€

**Country House** 

**♥** Coin

**2** 

**≓1** 

240m<sup>2</sup> Build Size

# 7,229m2 Plot Size

■ Pool: Yes

Marvellous country house located 6km from the centre of Coín (8-minute car drive).

The property is located in a plot of over 7,000m² in a beautiful enclave offering fantastic views and with mature trees a very natural environment. The trees that we find on the property are mainly olives with some avocados.

The swimming pool is a good size and very private. The road access to the house is good and tarmacked, whilst the property is fenced, has mains electricity and private well water.

Email: info@1casa.com
Web: www.1casa.com