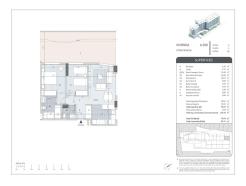

Email: info@1casa.com
Web: www.1casa.com

Email: info@1casa.com Web: www.1casa.com

New development set in a private location near the centre of Fuengirola, only 50 meters from the Marina and the best beaches of the town. Easy access to the rest of the coast, only 25 minutes by road from Málaga International Airport, and direct access to the AVE Train station (RENFE) and bus station. It is set in beautiful surroundings, close to the local amenities, bars and restaurants and uses ground-breaking design and construction. This is an area you can enjoy with family and friends, relaxing as you experience the idyllic Costa del Sol lifestyle. The finished complex will have 127 homes of 1, 2 and 3 bedrooms with large terraces and will be equipped with 210 parking spaces, 93 storage rooms, 51 parking spaces for motorcycles and 1 commercial premises, as well as a pool, spa, gym, sauna, and stunning gardens. The homes will be distributed over two phases, each with two elevators (lifts). ENTRANCE A has 9 floors with a total of 74 homes, 42 of them with northwest orientation. ENTRANCE B located at the rear of the complex, comprising 7 floors in one section and a further 9 floors in another section, with a total of 53 homes having southeast orientation. The homes have large terraces allowing maximum enjoyment of the lovely weather of the Costa Del Sol. Its graceful edges generate an undulating façade that gives the building a dynamic feel and a certain grace. \_\_\_\_Portal A - Blocks 1-9 (Apartments, 1 to 3 bedrooms) 40-89m² Prices from €255,000 to €550,000 \_\_\_\_Portal B - Blocks 1-8 (Apartments, 1 to 3 bedrooms) 45-134m² Prices from €255,000 to €815,000