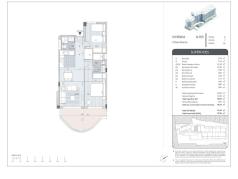

Email: info@1casa.com
Web: www.1casa.com

Email: info@1casa.com Web: www.1casa.com

New development set in a private location near the centre of Fuengirola, only 50 meters from the Marina and the best beaches of the town. Easy access to the rest of the coast, only 25 minutes by road from Málaga International Airport, and direct access to the AVE Train station (RENFE) and bus station. It is set in beautiful surroundings, close to the local amenities, bars and restaurants and uses ground-breaking design and construction. This is an area you can enjoy with family and friends, relaxing as you experience the idyllic Costa del Sol lifestyle. The finished complex will have 127 homes of 1, 2 and 3 bedrooms with large terraces and will be equipped with 210 parking spaces, 93 storage rooms, 51 parking spaces for motorcycles and 1 commercial premises, as well as a pool, spa, gym, sauna, and stunning gardens. The homes will be distributed over two phases, each with two elevators (lifts). ENTRANCE A has 9 floors with a total of 74 homes, 42 of them with northwest orientation. ENTRANCE B located at the rear of the complex, comprising 7 floors in one section and a further 9 floors in another section, with a total of 53 homes having southeast orientation. The homes have large terraces allowing maximum enjoyment of the lovely weather of the Costa Del Sol. Its graceful edges generate an undulating façade that gives the building a dynamic feel and a certain grace. \_\_\_\_Portal A - Blocks 1-9 (Apartments, 1 to 3 bedrooms) 40-89m² Prices from €255,000 to €550,000 \_\_\_\_Portal B - Blocks 1-8 (Apartments, 1 to 3 bedrooms) 45-134m² Prices from €255,000 to €815,000