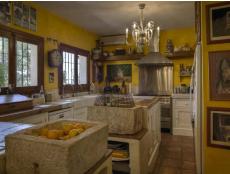

The main house is built over 3 floors in a marvellous rustic style with wooden beams, windows and terracotta tiles yet comes with central heating & air-conditioning.

The house is surrounded by gardens and both covered & open terraces, ideal for outside