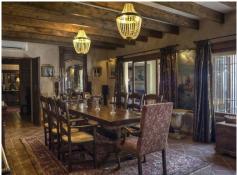

The main house is built over 3 floors in a marvellous rustic style with wooden beams, windows and terracotta tiles yet comes with central heating & air-conditioning.

The house is surrounded by gardens and both covered & open terraces, ideal for outside