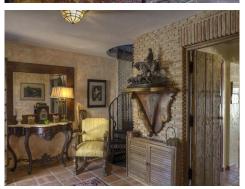

The main house is built over 3 floors in a marvellous rustic style with wooden beams, windows and terracotta tiles yet comes with central heating & air-conditioning.

The house is surrounded by gardens and both covered & open terraces, ideal for outside