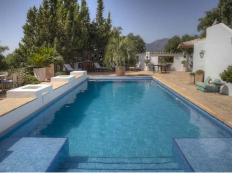

The house is surrounded by gardens and both covered & open terraces, ideal for outside entertaining at any time of the year.

There are numerous outbuildings including a guest house, laundry, storerooms and garages for 4 cars. The land is more than 3 hectares and would be ideal for keeping horses.

Location: Countryside Parking: Garage Garden: Private Orientation: South Automatic Irrigation System Built to High Standards Central Heating Conveniently Situated for Golf **Conveniently Situated Schools Conveniently Situated Tennis** Covered Terrace Dishwasher Dryer Electricity En suite bathroom **Excellent Condition** Fireplace **Fitted Wardrobes** Fruit Trees Good Rental Potential Good Road Access Guest House Ideal Family Home Ideal for Country Lovers Insect screens Kitchen diner Landscaped Gardens Library Liking433mQ22101i35place Luxury Fittings