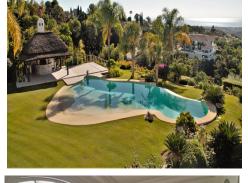

## Price: 12,950,000€

- TRANSPORTATION IN THU West Lange - Day
- 🗥 Villa La Zagaleta **6 ≓6** 1,446m<sup>2</sup> Build Size
- f 6,847m<sup>2</sup> Plot Size
- K Pool: Yes

A traditional style villa in sought after residential urbanisation of La Zagaleta. Fully private and quiet, south facing with sea views. Main floor with entrance hallway, big living area all open plan with tv corner, dining and a fully fitted kitchen and laundry. Office, two guest bedrooms en suite, guest toilet. Direct access to the covered and open terraces and the private pool and gardens. First floor: Impressive master bedroom with his and hers bathroom and dressing area. Two further guest bedrooms suite: All three rooms with access to terraces. Lower floors: Another guest suite and a f...(Ask for More Details!)

## Email: info@1casa.com Web: www.1casa.com

A traditional style villa in sought after residential urbanisation of La Zagaleta. Fully private and quiet, south facing with sea views. Main floor with entrance hallway, big living area all open plan with tv corner, dining and a fully fitted kitchen and laundry. Office, two guest bedrooms en suite, guest toilet. Direct access to the covered and open terraces and the private pool and gardens. First floor: Impressive master bedroom with his and hers bathroom and dressing area. Two further guest bedrooms suite: All three rooms with access to terraces. Lower floors: Another guest suite and a fully fitted staff apartment. Huge entertainment area and gym. Garage for two cars and ample parking outside. Beautiful lush mature gardens, a tropical shaped pool and a spacious outdoor chill areas with BBQ. Nestled within La Zagaleta, gated with 24hrs security, two golf courses and club houses. Horse riding and heli platform. Approximately 15 minutes drive to all amenities.