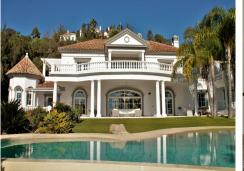

## Price: 12,950,000€

- TRANSPORTATION IN THU West Lange - Day
- 🗥 Villa La Zagaleta **6 ≓6** 1,446m<sup>2</sup> Build Size
- f 6,847m<sup>2</sup> Plot Size
- K Pool: Yes

A traditional style villa in sought after residential urbanisation of La Zagaleta. Fully private and quiet, south facing with sea views. Main floor with entrance hallway, big living area all open plan with tv corner, dining and a fully fitted kitchen and laundry. Office, two guest bedrooms en suite, guest toilet. Direct access to the covered and open terraces and the private pool and gardens. First floor: Impressive master bedroom with his and hers bathroom and dressing area. Two further guest bedrooms suite: All three rooms with access to terraces. Lower floors: Another guest suite and a f...(Ask for More Details!)

## Email: info@1casa.com Web: www.1casa.com

A traditional style villa in sought after residential urbanisation of La Zagaleta. Fully private and quiet, south facing with sea views. Main floor with entrance hallway, big living area all open plan with tv corner, dining and a fully fitted kitchen and laundry. Office, two guest bedrooms en suite, guest toilet. Direct access to the covered and open terraces and the private pool and gardens. First floor: Impressive master bedroom with his and hers bathroom and dressing area. Two further guest bedrooms suite: All three rooms with access to terraces. Lower floors: Another guest suite and a fully fitted staff apartment. Huge entertainment area and gym. Garage for two cars and ample parking outside. Beautiful lush mature gardens, a tropical shaped pool and a spacious outdoor chill areas with BBQ. Nestled within La Zagaleta, gated with 24hrs security, two golf courses and club houses. Horse riding and heli platform. Approximately 15 minutes drive to all amenities.