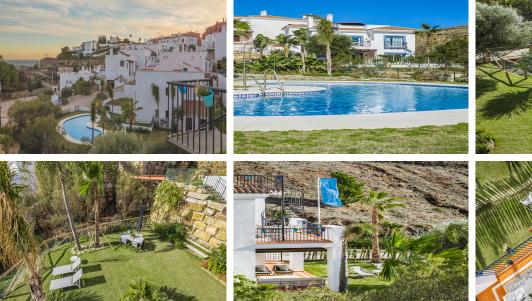

## ApartmentBenahavis

- 🖴 2
- <del>, \_\_\_</del> 2
- 96m<sup>2</sup> Build Size
- 🐛 Pool: Yes

New Development: Prices from 371,000 € to 598,000 €. [Beds: 2 - 3] [Baths: 2 - 2] [Built size: 96.00 m2 - 142.00 m2]

A journey to a magical private village.

This development provides the perfect balance between convenience and authenticity. These stunning two and three bedroom apartments offer stylish open plan living with modern conveniences to create an idyllic haven to relax and unwind. Every detail has been considered within the design including extensive sports and leisure facilities set within luscious landscaped gardens boasting stunning views of the Mediterranean.