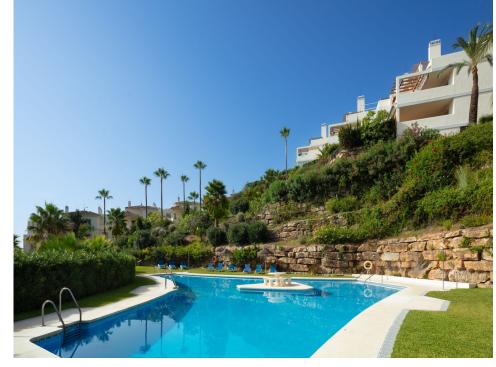

## Ref: R4424215

Blueva Andalucia
4
252m<sup>2</sup> Build Size
Pool: Yes

This is a beautiful, luxury, corner duplex penthouse in Palacetes los Belvederes with spacious outdoor areas, and views towards the sea, the lake, and the La Concha mountain.

This penthouse offers total privacy and security with gated stairs and a private lift access from the garage. The complex has 24-hour security, lush communal gardens, a pool, and a gym with a sauna.

The penthouse consists of an impressive open entrance that combines a wonderful modern design kitchen in neutral tones with elegant lines and ample storage space, along with a wine cooler, perfect for wine enthusiasts.