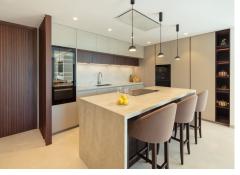

This penthouse offers total privacy and security with gated stairs and a private lift access from the garage. The complex has 24-hour security, lush communal gardens, a pool, and a gym with a sauna.

The penthouse consists of an impressive open entrance that combines a wonderful modern design kitchen in neutral tones with elegant lines and ample storage space, along with a wine cooler, perfect for wine enthusiasts.