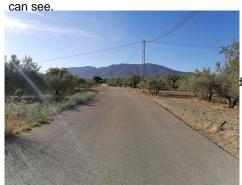

Email: info@1casa.com Web: www.1casa.com

Ref: P4431565 Price: 97,000€

Land

Alhaurin El Grande

₩ 6,033m² Plot Size

This charming rustic plot spans an expansive 6,033 square meters and is ideally situated just a brief one-minute drive from the "La Rosa" industrial estate near the picturesque town of Alhaurín el Grande. Access to this property is exceptionally convenient, as it is located along a tarmac road.