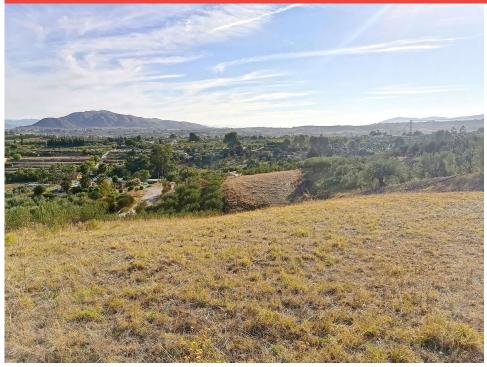

Email: info@1casa.com Web: www.1casa.com

Ref: P4431565 Price: 97,000€

Land

Alhaurin El Grande

₩ 6,033m² Plot Size

This charming rustic plot spans an expansive 6,033 square meters and is ideally situated just a brief one-minute drive from the "La Rosa" industrial estate near the picturesque town of Alhaurín el Grande. Access to this property is exceptionally convenient, as it is located along a tarmac road.

Surrounded by the serene and idyllic countryside, this plot offers a tranquil escape from the hustle and bustle of city life as well as enchanting views that stretch as far as the eye can see.

It's important to note that this property does not currently have water or electricity connections in place.