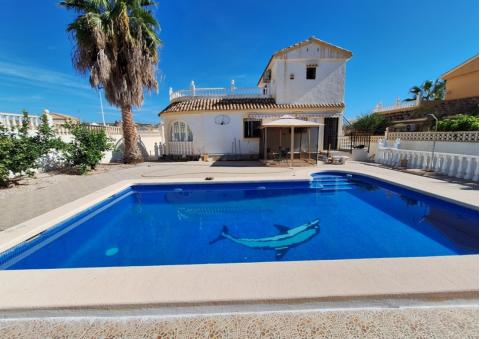

# Price: 182,000€

furnished detached villa is on the final phase of Camposol Golf Complex, Mazarron, Murcia. The villa has approx 130m2 of living area, with air conditioning, free view tv in the living room.All the bedrooms have fitted wardrobes with 2 having en suite facilities. There is a further family shower room with wc and sink. An archway takes you to the dining area which will comfortably seat 4. The adjacent kitchen is fully fitted in oak and has, ceramic hob, electric oven. To the front of the property is a glazed terrace ... (Ask for

### UK +44 333 022 0135

Email: info@1casa.com Web: www.1casa.com

This Neptuno style villa, is well presented and has 3 bedrooms, 3 bathrooms, fully furnished detached villa is on the final phase of Camposol Golf Complex, Mazarron, Murcia. The villa has approx 130m2 of living area, with air conditioning, free view tv in the living room. All the bedrooms have fitted wardrobes with 2 having en suite facilities. There is a further family shower room with wc and sink. An archway takes you to the dining area which will comfortably seat 4. The adjacent kitchen is fully fitted in oak and has, ceramic hob, electric oven. To the front of the property is a glazed terrace providing either more dining or lounge area. To the rear and accessed by the kitchen are stairs leading to the 1st floor bedroom and solarium, and also down to the gardens and pool area. This high walled 600m2 plot is fully established with many trees and shrubs all auto irrigated with a private 8x4m swimming pool. There are various patio and sun terraces, off road parking and a large under build area, with workshop and toilet. Property features include, decorative window grills, insect screens, air conditioning plus much more. The beaches of the Puerto de Mazarron are a short 15 minute drive from leaving Camposol. Alicante airport and Murcia International Airport (Corvera) are 1 hour and 25 minutes away irrespectively.