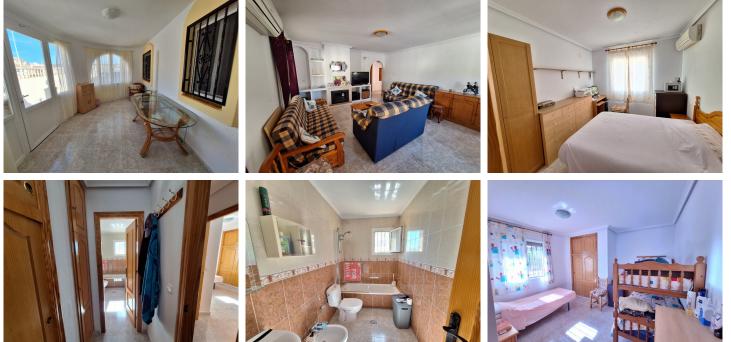

# Price: 182,000€

furnished detached villa is on the final phase of Camposol Golf Complex, Mazarron, Murcia. The villa has approx 130m2 of living area, with air conditioning, free view tv in the living room.All the bedrooms have fitted wardrobes with 2 having en suite facilities. There is a further family shower room with wc and sink. An archway takes you to the dining area which will comfortably seat 4. The adjacent kitchen is fully fitted in oak and has, ceramic hob, electric oven. To the front of the property is a glazed terrace ... (Ask for

### UK +44 333 022 0135

Email: info@1casa.com Web: www.1casa.com

This Neptuno style villa, is well presented and has 3 bedrooms, 3 bathrooms, fully furnished detached villa is on the final phase of Camposol Golf Complex, Mazarron, Murcia. The villa has approx 130m2 of living area, with air conditioning, free view tv in the living room. All the bedrooms have fitted wardrobes with 2 having en suite facilities. There is a further family shower room with wc and sink. An archway takes you to the dining area which will comfortably seat 4. The adjacent kitchen is fully fitted in oak and has, ceramic hob, electric oven. To the front of the property is a glazed terrace providing either more dining or lounge area. To the rear and accessed by the kitchen are stairs leading to the 1st floor bedroom and solarium, and also down to the gardens and pool area. This high walled 600m2 plot is fully established with many trees and shrubs all auto irrigated with a private 8x4m swimming pool. There are various patio and sun terraces, off road parking and a large under build area, with workshop and toilet. Property features include, decorative window grills, insect screens, air conditioning plus much more. The beaches of the Puerto de Mazarron are a short 15 minute drive from leaving Camposol. Alicante airport and Murcia International Airport (Corvera) are 1 hour and 25 minutes away irrespectively.